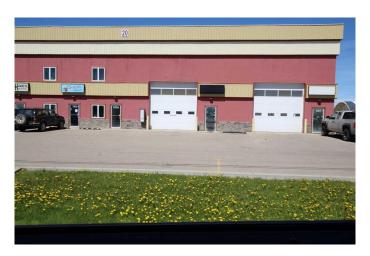

## \$355,000

0 Bedroom, 0.00 Bathroom, Commercial on 0.00 Acres

Beju Industrial Park, Sylvan Lake, Alberta

LOCATION LOCATION, easy access to Highway 20 - this bay offers 2400 sq ft of main floor work space, front and rear 14ft overhead doors also upper mezzanine with 1024 sq ft, including reception area, office and washroom. Outside you will find an abundance of gated, shared parking. Your business will love it here.

## **Community Information**

Address 102, 20 Cuendet Industrial W

Subdivision Beju Industrial Park

City Sylvan Lake

County Red Deer County

Province Alberta
Postal Code T4S 2J8