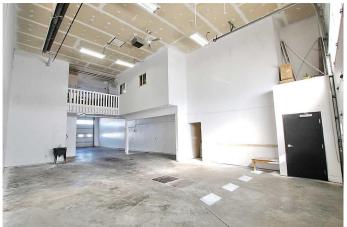

## \$355,000

0 Bedroom, 0.00 Bathroom, Commercial on 0.00 Acres

Beju Industrial Park, Sylvan Lake, Alberta

LOCATION LOCATION, easy access to Highway 20 - this bay offers 2400 sq ft of main floor work space, front and rear 14ft overhead doors also upper mezzanine with 1024 sq ft, including reception area, office and washroom. Outside you will find an abundance of gated, shared parking. Your business will love it here.