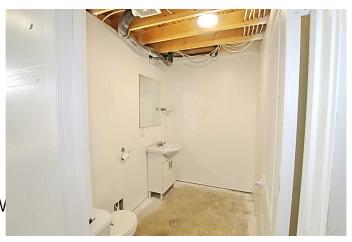

## \$355,000

0 Bedroom, 0.00 Bathroom, Commercial on 0.00 Acres

Beju Industrial Park, Sylvan Lake, Alberta

LOCATION LOCATION, easy access to Highway 20 - this bay offers 2400 sq ft of main floor work space, front and rear 14ft overhead doors also upper mezzanine with 1024 sq ft, including reception area, office and washroom. Outside you will find an abundance of gated, shared parking. Your business will love it here.