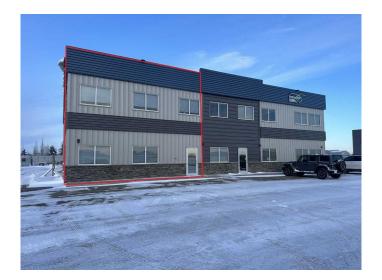

#### \$14

0 Bedroom, 0.00 Bathroom, Commercial on 0.00 Acres

Althen Corner, Rural Grande Prairie No. 1, County of, Alberta

Discover this unique 4,671 SF commercial industrial space in Althen Corner, offering a reception area, office, large meeting room, and two bays with 14' x 14' overhead doors at the rear. Formerly a gym, this versatile space is suitable for light industrial, retail, or mixed-use. The Landlord is open to a TI allowance for improvements. Priced at \$14.00 PSF NNN with estimated triple net costs of \$4.50 PSF. Monthly Rent: (4,671 Sq.ft @ \$14 PSF = \$5,449.00/month + Estimated Additional Rent \$4.50 \* 4,671 Sq.ft = \$1,751.63 Total Monthly Rent = \$7,200.63 plus GST and utilities.) Call your Commercial Realtor© for more information or to book a showing today.

# **Community Information**

Address 15810 102 Street

Subdivision Althen Corner

City Rural Grande Prairie No. 1, County of

County Grande Prairie No. 1, County of

Province Alberta

Postal Code T8X 0K7