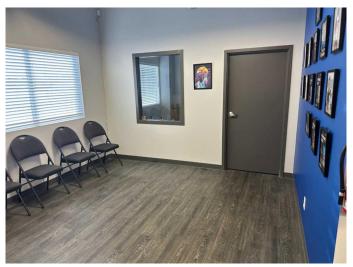

#### \$14

0 Bedroom, 0.00 Bathroom, Commercial on 0.00 Acres

Althen Corner, Rural Grande Prairie No. 1, County of, Alberta

Discover this unique 4,671 SF commercial industrial space in Althen Corner, offering a reception area, office, large meeting room, and two bays with 14' x 14' overhead doors at the rear. Formerly a gym, this versatile space is suitable for light industrial, retail, or mixed-use. The Landlord is open to a TI allowance for improvements. Priced at \$14.00 PSF NNN with estimated triple net costs of \$4.50 PSF. Monthly Rent: (4,671 Sq.ft @ \$14 PSF = \$5,449.00/month + Estimated Additional Rent \$4.50 \* 4,671 Sq.ft = \$1,751.63 Total Monthly Rent = \$7,200.63 plus GST and utilities.) Call your Commercial Realtor© for more information or to book a showing today.