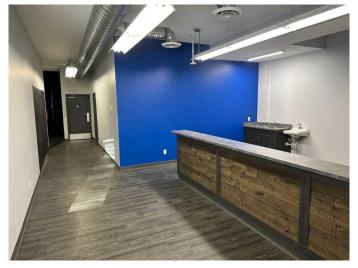

#### \$14

0 Bedroom, 0.00 Bathroom, Commercial on 0.00 Acres

Althen Corner, Rural Grande Prairie No. 1, County of, Alberta

Discover this unique 4,671 SF commercial industrial space in Althen Corner, offering a reception area, office, large meeting room, and two bays with 14' x 14' overhead doors at the rear. Formerly a gym, this versatile space is suitable for light industrial, retail, or mixed-use. The Landlord is open to a TI allowance for improvements. Priced at \$14.00 PSF NNN with estimated triple net costs of \$4.50 PSF. Monthly Rent: (4,671 Sq.ft @ \$14 PSF = \$5,449.00/month + Estimated Additional Rent \$4.50 \* 4,671 Sq.ft = \$1,751.63 Total Monthly Rent = \$7,200.63 plus GST and utilities.) Call your Commercial Realtor© for more information or to book a showing today.