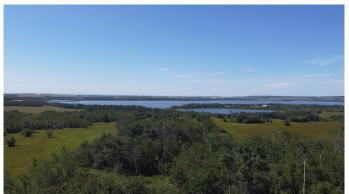

### \$394,900

0 Bedroom, 0.00 Bathroom, Land on 10.00 Acres

NONE, Rural Grande Prairie No. 1, County of, Alberta

Absolutely gorgeous piece of land with views of Saskatoon Lake to the West and beautiful countryside to the East, just 15min West of Grande Prairie. Excellent natural drainage, mix of trees and meadow, and already has an existing well. This 10 acre parcel has been subdivided from the quarter. The rest of the quarter has been donated as ER and other than an access to the lake, will never be developed.