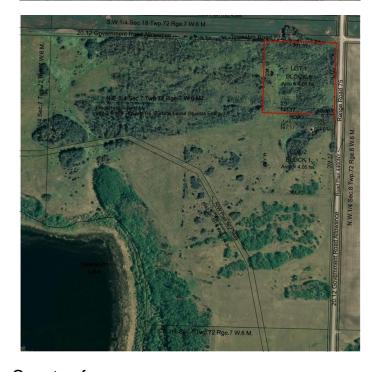

### \$394,900

0 Bedroom, 0.00 Bathroom, Land on 10.00 Acres

NONE, Rural Grande Prairie No. 1, County of, Alberta

Absolutely gorgeous piece of land with views of Saskatoon Lake to the West and beautiful countryside to the East, just 15min West of Grande Prairie. Excellent natural drainage, mix of trees and meadow, and already has an existing well. This 10 acre parcel has been subdivided from the quarter. The rest of the quarter has been donated as ER and other than an access to the lake, will never be developed.

### **Community Information**

Address Pt Ne-7-72-7-w6

Subdivision NONE

City Rural Grande Prairie No. 1, County of

County Grande Prairie No. 1, County of

Province Alberta
Postal Code T8W 5E7