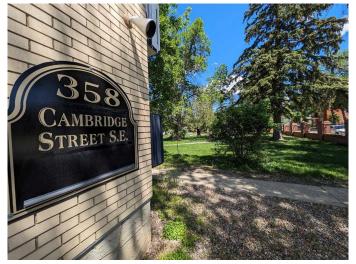

### \$749,900

0 Bedroom, 0.00 Bathroom, 5,400 sqft Multi-Family on 0.00 Acres

SE Hill, Medicine Hat, Alberta

Excellent opportunity for real estate investors looking for a multi-unit building. This 6 unit apartment enjoys a central location on the quiet SE Hill and overlooks a beautiful park; which is almost an extension of the property. Five 2 bedroom units and one 1 bedroom unit. All units come with a fridge, stove and dishwasher. Free laundry is available for tenants and off street parking at the rear of the building. Recent updates to the building: Roof - 5 Years ago, New Boilers x 2 - 2022, Backflow Preventer installed and Washer & Dryer - 2022. 3 of the suites have been updated/Renovated 2022/2023. Enhance your investment portfolio by adding this property today. For a private tour or additional information, please don't hesitate to contact.

## **Essential Information**

MLS® # A2109821 Price \$749,900

Bathrooms 0.00 Square Footage 5,400 Acres 0.00

Type Multi-Family

1972

Sub-Type Apartment

Status Active