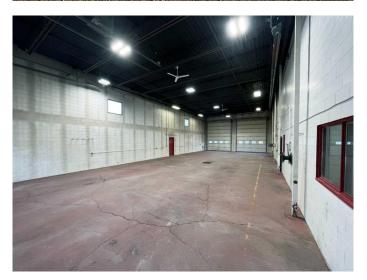

## \$2,150,000

0 Bedroom, 0.00 Bathroom, Commercial on 6.37 Acres

NONE, Whitecourt, Alberta

THIS 6.37 ACRE SITE IS FULLY FENCED AND GATED SITUATED ON 3 SEPARATE TITLED LOTS. THE SHOP SIZE IS 10,324 SQ FT AND HAS A 80 FT DRIVE THROUGH BAY WITH 16FT OVERHEAD DOORS. THE FREESTANDING 2880 SQ FT OFFICE COMPLEX HAS 10 MODERN OFFICES AND A LARGE CONFERENCE ROOM.