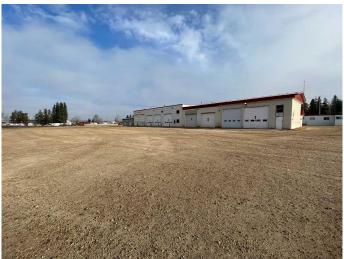

## \$2,150,000

0 Bedroom, 0.00 Bathroom, Commercial on 6.37 Acres

NONE, Whitecourt, Alberta

THIS 6.37 ACRE SITE IS FULLY FENCED AND GATED SITUATED ON 3 SEPARATE TITLED LOTS. THE SHOP SIZE IS 10,324 SQ FT AND HAS A 80 FT DRIVE THROUGH BAY WITH 16FT OVERHEAD DOORS. THE FREESTANDING 2880 SQ FT OFFICE COMPLEX HAS 10 MODERN OFFICES AND A LARGE CONFERENCE ROOM.