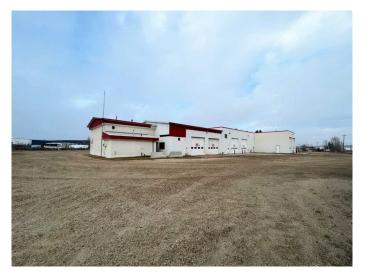

## \$2,150,000

0 Bedroom, 0.00 Bathroom, Commercial on 6.37 Acres

NONE, Whitecourt, Alberta

THIS 6.37 ACRE SITE IS FULLY FENCED AND GATED SITUATED ON 3 SEPARATE TITLED LOTS. THE SHOP SIZE IS 10,324 SQ FT AND HAS A 80 FT DRIVE THROUGH BAY WITH 16FT OVERHEAD DOORS. THE FREESTANDING 2880 SQ FT OFFICE COMPLEX HAS 10 MODERN OFFICES AND A LARGE CONFERENCE ROOM.