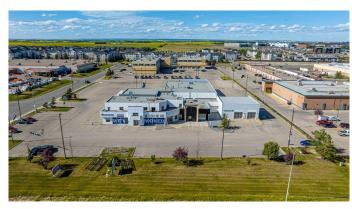

# \$7,650,000 - 10101 112 Street, Grande Prairie

MLS® #A2106067

\$7,650,000

0 Bedroom, 0.00 Bathroom, Commercial on 4.00 Acres

Gateway., Grande Prairie, Alberta

LOCATION! Offering 107 meters of frontage on 100th Avenue. This incredible former auto dealership is for sale in the busiest retail subdivision in Grande Prairie. A fully functional turn-key 30,051 sq. ft building offering 15% site coverage on 4 acres positioned on the corner of one of the busiest intersections in Grande Prairie between Walmart and Home Depot. This property has it all, including a large showroom, warehouse space, 10,000 sq ft service shop, pull-thru service bays, a total of 8 insulated powered OHD with 2 - 11'w x 16'h, 1 - 10'w x 12'h, 1 -10'w x 10'h, 1 -12'w x 14'h, 3 -12'w x 12'h, 4 clear polycarbonate OHd 12'w x 10'h, parts room, and first- and second-floor office areas. Need extra parking or yard storage? We have you covered with an additional 2.79 acre paved and serviced lot located less than a block away. This lot can be leased or purchased. Ideal location for any sales and service business looking for a proven winner of a building. The subject property is also available for lease at \$20/sq ft NNN. This is a must-see, to book a showing call your Commercial Realtor© today.

#### **Essential Information**

MLS® # A2106067 Price \$7,650,000 Bathrooms 0.00 Acres 4.00 Year Built 2002

Type Commercial

Sub-Type Retail
Status Active

## **Community Information**

Address 10101 112 Street

Subdivision Gateway.

City Grande Prairie
County Grande Prairie

Province Alberta
Postal Code T8V 8H6