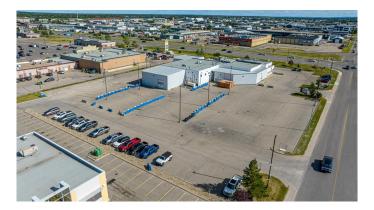

# \$7,650,000 - 10101 112 Street, Grande Prairie

MLS® #A2106067

\$7,650,000

0 Bedroom, 0.00 Bathroom, Commercial on 4.00 Acres

Gateway., Grande Prairie, Alberta

LOCATION! Offering 107 meters of frontage on 100th Avenue. This incredible former auto dealership is for sale in the busiest retail subdivision in Grande Prairie. A fully functional turn-key 30,051 sq. ft building offering 15% site coverage on 4 acres positioned on the corner of one of the busiest intersections in Grande Prairie between Walmart and Home Depot. This property has it all, including a large showroom, warehouse space, 10,000 sq ft service shop, pull-thru service bays, a total of 8 insulated powered OHD with 2 - 11'w x 16'h, 1 - 10'w x 12'h, 1 -10'w x 10'h, 1 -12'w x 14'h, 3 -12'w x 12'h, 4 clear polycarbonate OHd 12'w x 10'h, parts room, and first- and second-floor office areas. Need extra parking or yard storage? We have you covered with an additional 2.79 acre paved and serviced lot located less than a block away. This lot can be leased or purchased. Ideal location for any sales and service business looking for a proven winner of a building. The subject property is also available for lease at \$20/sq ft NNN. This is a must-see, to book a showing call your Commercial Realtor© today.