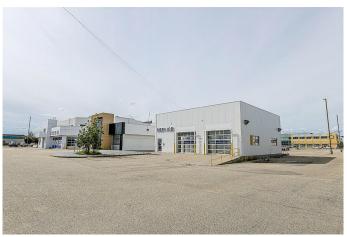

# \$7,650,000 - 10101 112 Street, Grande Prairie

MLS® #A2106067

\$7,650,000

0 Bedroom, 0.00 Bathroom, Commercial on 4.00 Acres

Gateway., Grande Prairie, Alberta

LOCATION! Offering 107 meters of frontage on 100th Avenue. This incredible former auto dealership is for sale in the busiest retail subdivision in Grande Prairie. A fully functional turn-key 30,051 sq. ft building offering 15% site coverage on 4 acres positioned on the corner of one of the busiest intersections in Grande Prairie between Walmart and Home Depot. This property has it all, including a large showroom, warehouse space, 10,000 sq ft service shop, pull-thru service bays, a total of 8 insulated powered OHD with 2 - 11'w x 16'h, 1 - 10'w x 12'h, 1 -10'w x 10'h, 1 -12'w x 14'h, 3 -12'w x 12'h, 4 clear polycarbonate OHd 12'w x 10'h, parts room, and first- and second-floor office areas. Need extra parking or yard storage? We have you covered with an additional 2.79 acre paved and serviced lot located less than a block away. This lot can be leased or purchased. Ideal location for any sales and service business looking for a proven winner of a building. The subject property is also available for lease at \$20/sq ft NNN. This is a must-see, to book a showing call your Commercial Realtor© today.