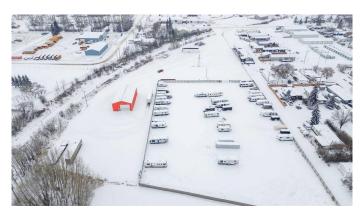

### \$699,000

0 Bedroom, 0.00 Bathroom, Commercial on 6.00 Acres

East Industrial Park, Stettler, Alberta

This is a large, 6 acre lot in the East Industrial Park in Stettler. It is zoned Industrial so is ideal for a variety of businesses. It is level, graveled and is easily accessible. The 82ft x 42ft shop has metal siding and roof, is heated with radiant heat, and has bright LED lighting. One end has a16ft x 20ft overhead door and a man door, while the other end has a 12ft x 12ft overhead door and a second man door. There is also an office with windows to the shop area. The lot has a huge area fenced off for RV storage and has an electronic pin pad to open the gate. This storage brings in over \$18,000 in revenue per year. A nice location to start up a new business or expand your existing company.