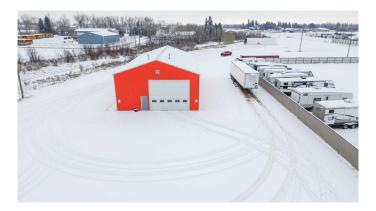

### \$699,000

0 Bedroom, 0.00 Bathroom, Commercial on 6.00 Acres

East Industrial Park, Stettler, Alberta

This is a large, 6 acre lot in the East Industrial Park in Stettler. It is zoned Industrial so is ideal for a variety of businesses. It is level, graveled and is easily accessible. The 82ft x 42ft shop has metal siding and roof, is heated with radiant heat, and has bright LED lighting. One end has a16ft x 20ft overhead door and a man door, while the other end has a 12ft x 12ft overhead door and a second man door. There is also an office with windows to the shop area. The lot has a huge area fenced off for RV storage and has an electronic pin pad to open the gate. This storage brings in over \$18,000 in revenue per year. A nice location to start up a new business or expand your existing company.