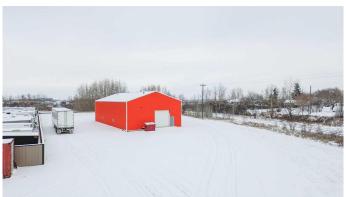

### \$699,000

0 Bedroom, 0.00 Bathroom, Commercial on 6.00 Acres

East Industrial Park, Stettler, Alberta

This is a large, 6 acre lot in the East Industrial Park in Stettler. It is zoned Industrial so is ideal for a variety of businesses. It is level, graveled and is easily accessible. The 82ft x 42ft shop has metal siding and roof, is heated with radiant heat, and has bright LED lighting. One end has a16ft x 20ft overhead door and a man door, while the other end has a 12ft x 12ft overhead door and a second man door. There is also an office with windows to the shop area. The lot has a huge area fenced off for RV storage and has an electronic pin pad to open the gate. This storage brings in over \$18,000 in revenue per year. A nice location to start up a new business or expand your existing company.