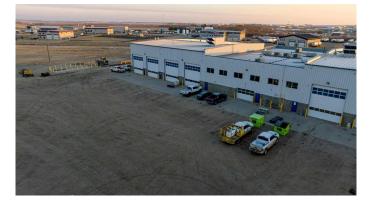

#### \$22

0 Bedroom, 0.00 Bathroom, Commercial on 4.00 Acres

NONE, Clairmont, Alberta

This is an incredible opportunity to sublease a first-class industrial property which allows any company the necessary room to grow. The sublease space consists of three 100' bays totaling 7,500 SF of shop/warehouse space, a dedicated 1,000 SF parts room, and 1,500 SF of professional office space. The lease includes an assigned 4-acre graveled and fenced area which includes energized parking.