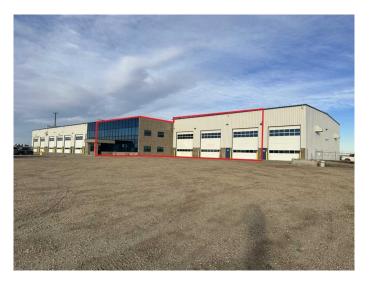

#### \$22

0 Bedroom, 0.00 Bathroom, Commercial on 4.00 Acres

NONE, Clairmont, Alberta

This is an incredible opportunity to sublease a first-class industrial property which allows any company the necessary room to grow. The sublease space consists of three 100' bays totaling 7,500 SF of shop/warehouse space, a dedicated 1,000 SF parts room, and 1,500 SF of professional office space. The lease includes an assigned 4-acre graveled and fenced area which includes energized parking.

Built in 2013