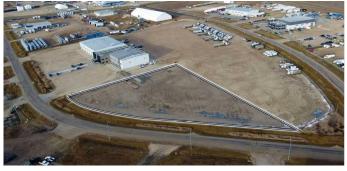

#### \$22

0 Bedroom, 0.00 Bathroom, Commercial on 4.00 Acres

NONE, Clairmont, Alberta

This is an incredible opportunity to sublease a first-class industrial property which allows any company the necessary room to grow. The sublease space consists of three 100' bays totaling 7,500 SF of shop/warehouse space, a dedicated 1,000 SF parts room, and 1,500 SF of professional office space. The lease includes an assigned 4-acre graveled and fenced area which includes energized parking.

The overall value is incredible as the Sublandlord is offering the use of the 130' pull-thru wash-bay and the option to lease additional acres at any time during the term of the lease, ensuring that your business will have the opportunity to grow without the additional costs of relocating. To book a showing or for more information call your local Commercial Realtor®.