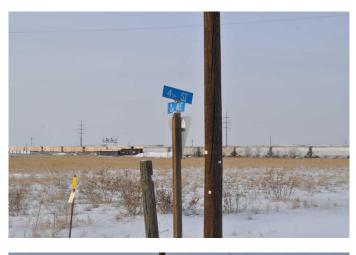

#### \$1,400,000

0 Bedroom, 0.00 Bathroom, Land on 11.39 Acres

Dunmore Industrial, Dunmore, Alberta

This 11.39-acre property is bare land, zoned HI (Hamlet Industrial) and located behind the MD of Cypress County main office and beside Cypress County storage yard in the Hamlet of Dunmore. It has a great location on 2 Ave with three roads to access the TransCanada Highway. The zoning allows for a multitude of permitted uses as well as discretionary uses for this property.