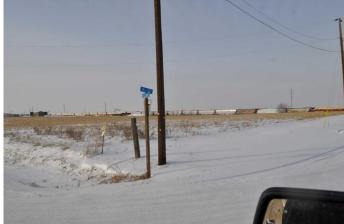

#### \$1,400,000

0 Bedroom, 0.00 Bathroom, Land on 11.39 Acres

Dunmore Industrial, Dunmore, Alberta

This 11.39-acre property is bare land, zoned HI (Hamlet Industrial) and located behind the MD of Cypress County main office and beside Cypress County storage yard in the Hamlet of Dunmore. It has a great location on 2 Ave with three roads to access the TransCanada Highway. The zoning allows for a multitude of permitted uses as well as discretionary uses for this property.