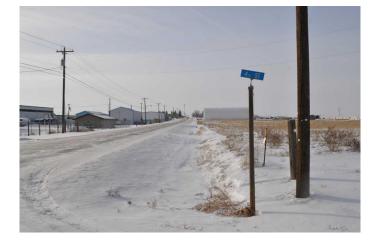

#### \$1,400,000

0 Bedroom, 0.00 Bathroom, Land on 11.39 Acres

Dunmore Industrial, Dunmore, Alberta

This 11.39-acre property is bare land, zoned HI (Hamlet Industrial) and located behind the MD of Cypress County main office and beside Cypress County storage yard in the Hamlet of Dunmore. It has a great location on 2 Ave with three roads to access the TransCanada Highway. The zoning allows for a multitude of permitted uses as well as discretionary uses for this property.