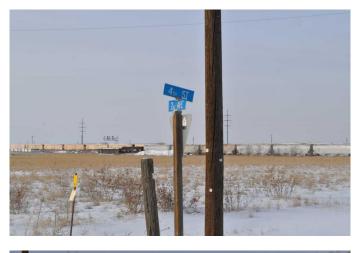

### \$1,400,000

0 Bedroom, 0.00 Bathroom, Commercial on 11.39 Acres

Dunmore Industrial, Dunmore, Alberta

This 11.39-acre property is bare land, zoned HI (Hamlet Industrial) and located behind the MD of Cypress County main office and beside Cypress County storage yard in the Hamlet of Dunmore. It has a great location on 2 Ave with three roads to access the TransCanada Highway. The zoning allows for a multitude of permitted uses as well as discretionary uses for this property.