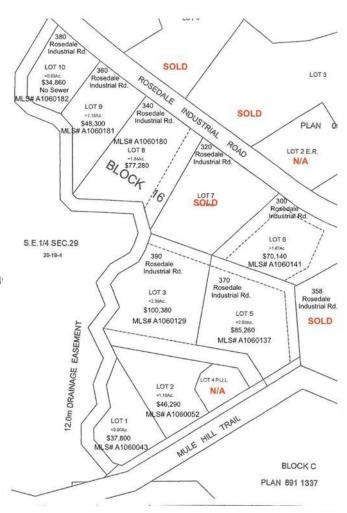

### \$85,260

0 Bedroom, 0.00 Bathroom, Land on 2.03 Acres

Downtown, Drumheller, Alberta

2.03 ACRES on LOT 5 in the ROSEDALE INDUSTRIAL PARK! This property should qualify for a 10% discount for being over 2.0 acres. Located approximately 10 km from the intersection of Highway 9 & 10 and approximately 6 km from Drumheller city center. This Subdivision has already seen development. Legal: Lot 5, Block 16, Plan 0614150. Lot Area is subject to an easement by the Town of Drumheller. Lot will have water, electricity, and natural gas servicing to the property line. Direct connection to sanitary sewer from the property line is available. Ask your agent about tax incentives. \*\*\*Residential uses not allowed on this land\*\*\* Roll: 19060505 | 2023 taxes: \$0 | Lot size: 2.030 Acres | Land Use / Zoning: ED | Title number: 061 478 257 +3 LINC Number: 0032 045 883 | non financial encumbrances:811 117 857 23/06/1981 UTILITY RIGHT OF WAY **GRANTEE - ICG UTILITIES** (PLAINS-WESTERN) LTD. 941 151 458 09/06/1994 CAVEAT RE: RIGHT OF WAY AGREEMENT 061 478 259 17/11/2006 EASEMENT. Buyer must fill out a development permit application sheet as part of the offer outlining what they will build, who their contractor is, and outline the timeline that starts substantial construction within 8 months and completes construction with 24 months. Offers must be left open for 3 weeks from the date submitted.