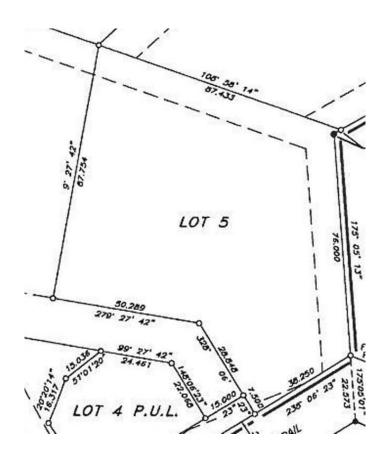

### \$85,260

0 Bedroom, 0.00 Bathroom, Land on 2.03 Acres

Downtown, Drumheller, Alberta

2.03 ACRES on LOT 5 in the ROSEDALE INDUSTRIAL PARK! This property should qualify for a 10% discount for being over 2.0 acres. Located approximately 10 km from the intersection of Highway 9 & 10 and approximately 6 km from Drumheller city center. This Subdivision has already seen development. Legal: Lot 5, Block 16, Plan 0614150. Lot Area is subject to an easement by the Town of Drumheller. Lot will have water, electricity, and natural gas servicing to the property line. Direct connection to sanitary sewer from the property line is available. Ask your agent about tax incentives. \*\*\*Residential uses not allowed on this land\*\*\* Roll: 19060505 | 2023 taxes: \$0 | Lot size: 2.030 Acres | Land Use / Zoning: ED | Title number: 061 478 257 +3 LINC Number: 0032 045 883 | non financial encumbrances:811 117 857 23/06/1981 UTILITY RIGHT OF WAY **GRANTEE - ICG UTILITIES** (PLAINS-WESTERN) LTD. 941 151 458 09/06/1994 CAVEAT RE: RIGHT OF WAY AGREEMENT 061 478 259 17/11/2006 EASEMENT. Buyer must fill out a development permit application sheet as part of the offer outlining what they will build, who their contractor is, and outline the timeline that starts substantial construction within 8 months and completes construction with 24 months. Offers must be left open for 3 weeks from the date submitted.