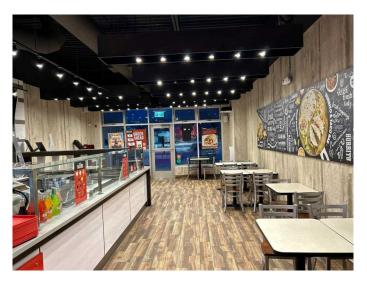

### \$525,000

0 Bedroom, 0.00 Bathroom, Commercial on 0.00 Acres

N/A, Calgary, Alberta

Opportunity knocks with this rapidly growing franchise. Recently opened in a very desirable neighborhood in South Calgary, with a huge delivery coverage area. Busy intersection of Bow Bottom Trail and Canyon Meadows Drive. Great sales volume in just a few months of operation. Easy to use company app and available on food delivery platforms. Nearby businesses include Starbucks, Coop Gas, Grocery, and much more. This proven and successful franchise allows you to focus on running the location while they take care of all of the marketing and market development. Very easy to operate and ideal for an investor or an owner operator. Please do not disturb staff with any questions.