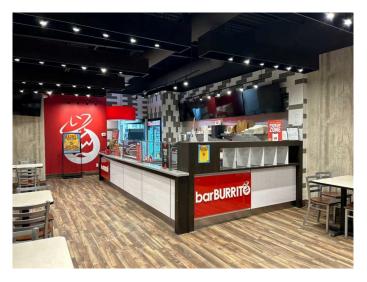

### \$525,000

0 Bedroom, 0.00 Bathroom, Commercial on 0.00 Acres

N/A, Calgary, Alberta

Opportunity knocks with this rapidly growing franchise. Recently opened in a very desirable neighborhood in South Calgary, with a huge delivery coverage area. Busy intersection of Bow Bottom Trail and Canyon Meadows Drive. Great sales volume in just a few months of operation. Easy to use company app and available on food delivery platforms. Nearby businesses include Starbucks, Coop Gas, Grocery, and much more. This proven and successful franchise allows you to focus on running the location while they take care of all of the marketing and market development. Very easy to operate and ideal for an investor or an owner operator. Please do not disturb staff with any questions.