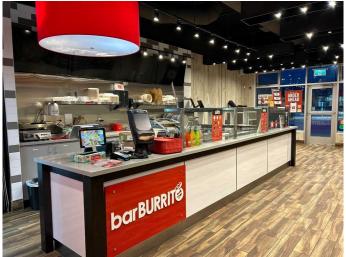

### \$525,000

0 Bedroom, 0.00 Bathroom, Commercial on 0.00 Acres

N/A, Calgary, Alberta

Opportunity knocks with this rapidly growing franchise. Recently opened in a very desirable neighborhood in South Calgary, with a huge delivery coverage area. Busy intersection of Bow Bottom Trail and Canyon Meadows Drive. Great sales volume in just a few months of operation. Easy to use company app and available on food delivery platforms. Nearby businesses include Starbucks, Coop Gas, Grocery, and much more. This proven and successful franchise allows you to focus on running the location while they take care of all of the marketing and market development. Very easy to operate and ideal for an investor or an owner operator. Please do not disturb staff with any questions.