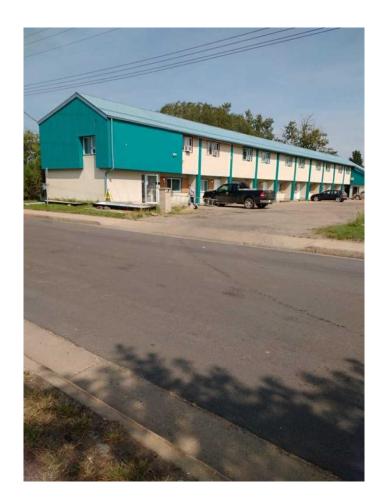

# \$995,000 - 10227 104 Avenue, Westlock

MLS® #A2100563

#### \$995,000

0 Bedroom, 0.00 Bathroom, Commercial on 0.00 Acres

NONE, Westlock, Alberta

VERY GOOD TOWN WITH POPULATION OF AROUND 6,000. 50 MINUTES FROM EDMONTON. HIGHWAY 18 & 44 PASS THIS TOWN. 18 ROOMS WITH A SEPARATE HOUSE. HOUSE RENTAL INCOME IS \$1,050 PER MONTH. ENOUGH LOT SIZE OF 1.62 ACRE.