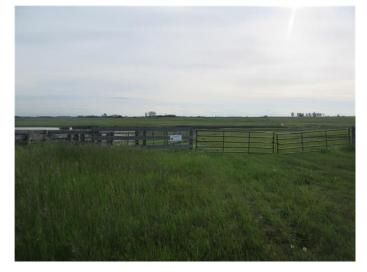

### \$4,800,000

0 Bedroom, 0.00 Bathroom, Land on 160.00 Acres

NONE, Rural Wheatland County, Alberta

Great investment property on the edge of town limits. This 160 acre parcel is located on the south east corner of Strathmore town limits. Located near solar farm and go cart track.

#### Exterior

Lot Description Standard Shaped Lot, Views