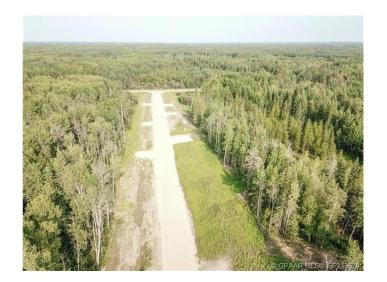

### \$269,000

0 Bedroom, 0.00 Bathroom, Land on 2.57 Acres

Two Hills, Rural Grande Prairie No. 1, County of, Alberta

THE BANKS AT SPRING CREEK - TREED ACREAGES !!! CITY WATER SERVICE!!! 2.5 - 5.5 acre lots in the new exclusive The Banks at Spring Creek subdivision, Beautifully treed, contoured lands with walkout basement potential on most..... exclusive lots on the banks hold view over Spring Creek Valley, This is arguably one of the most beautiful landscapes in the Grande Prairie area less than 10 minutes from town West of the Nordic Ski Trails or just south of correction line....