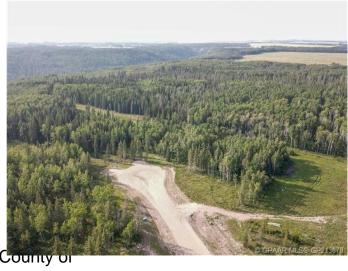

### \$269,000

0 Bedroom, 0.00 Bathroom, Land on 2.57 Acres

Two Hills, Rural Grande Prairie No. 1, County of, Alberta

THE BANKS AT SPRING CREEK - TREED ACREAGES !!! CITY WATER SERVICE!!! 2.5 - 5.5 acre lots in the new exclusive The Banks at Spring Creek subdivision, Beautifully treed, contoured lands with walkout basement potential on most..... exclusive lots on the banks hold view over Spring Creek Valley, This is arguably one of the most beautiful landscapes in the Grande Prairie area less than 10 minutes from town West of the Nordic Ski Trails or just south of correction line....