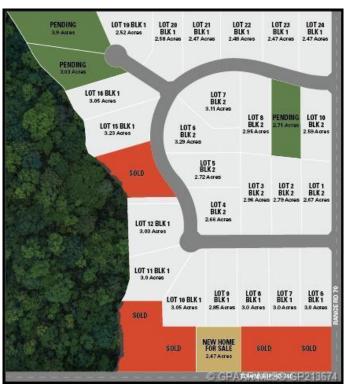

## \$339,000

0 Bedroom, 0.00 Bathroom, Land on 3.04 Acres

Two Hills, Rural Grande Prairie No. 1, County of, Alberta

THE BANKS AT SPRING CREEK!! TREED ACREAGES!!! CITY WATER SERVICE!!! 2.5 - 5.5 acre lots in the new exclusive The Banks at Spring Creek subdivision, Beautifully treed, contoured lands with walkout basement potential on most..... exclusive lots on the banks hold view over Spring Creek Valley. This is arguably one of the most beautiful landscapes in the Grande Prairie area less than 10 minutes from town West of the Nordic Ski Trails or just south of correction line......

## **Community Information**

Address 37, 704016 Range Road 70

Subdivision Two Hills

City Rural Grande Prairie No. 1, County of

County Grande Prairie No. 1, County of

Province Alberta

Postal Code T0H 3V0