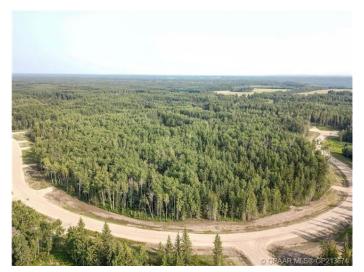

## \$339,000

0 Bedroom, 0.00 Bathroom, Land on 3.04 Acres

Two Hills, Rural Grande Prairie No. 1, County of, Alberta

THE BANKS AT SPRING CREEK!! TREED ACREAGES!!! CITY WATER SERVICE!!! 2.5 - 5.5 acre lots in the new exclusive The Banks at Spring Creek subdivision, Beautifully treed, contoured lands with walkout basement potential on most..... exclusive lots on the banks hold view over Spring Creek Valley. This is arguably one of the most beautiful landscapes in the Grande Prairie area less than 10 minutes from town West of the Nordic Ski Trails or just south of correction line......