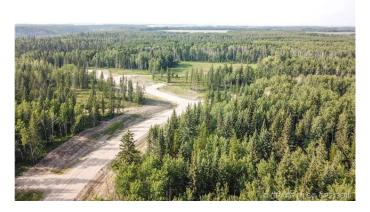

### \$349,000

0 Bedroom, 0.00 Bathroom, Land on 3.01 Acres

Two Hills, Rural Grande Prairie No. 1, County of, Alberta

THE BANKS AT SPRING CREEK!! TREED ACREAGES!! CITY WATER SERVICE!!!! 2.5 - 5.5 acre lots in the new exclusive The Banks at Spring Creek subdivision, Beautifully treed, contoured lands with walkout basement potential on most....exclusive lots on the banks hold view over Spring Creek Valley. This is arguably one of the most beautiful landscapes in the Grande Prairie area less than 10 minutes from town West of the Nordic Ski Trails or just south of the correction line......