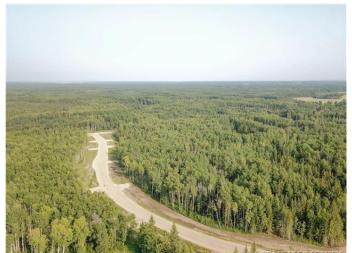

### \$349,000

0 Bedroom, 0.00 Bathroom, Land on 3.01 Acres

Two Hills, Rural Grande Prairie No. 1, County of, Alberta

THE BANKS AT SPRING CREEK!! TREED ACREAGES!! CITY WATER SERVICE!!!! 2.5 - 5.5 acre lots in the new exclusive The Banks at Spring Creek subdivision, Beautifully treed, contoured lands with walkout basement potential on most....exclusive lots on the banks hold view over Spring Creek Valley. This is arguably one of the most beautiful landscapes in the Grande Prairie area less than 10 minutes from town West of the Nordic Ski Trails or just south of the correction line......