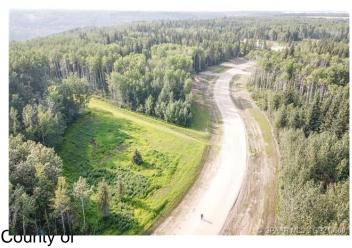

### \$349,000

0 Bedroom, 0.00 Bathroom, Land on 3.01 Acres

Two Hills, Rural Grande Prairie No. 1, County of, Alberta

THE BANKS AT SPRING CREEK!! TREED ACREAGES!! CITY WATER SERVICE!!!! 2.5 - 5.5 acre lots in the new exclusive The Banks at Spring Creek subdivision, Beautifully treed, contoured lands with walkout basement potential on most....exclusive lots on the banks hold view over Spring Creek Valley. This is arguably one of the most beautiful landscapes in the Grande Prairie area less than 10 minutes from town West of the Nordic Ski Trails or just south of the correction line......