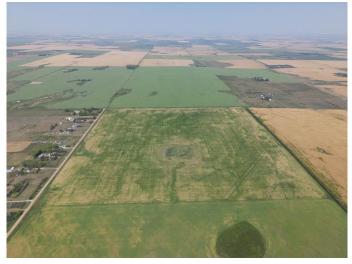

#### \$2,800,000

0 Bedroom, 0.00 Bathroom, Land on 160.00 Acres

NONE, Rural Rocky View County, Alberta

Great investment opportunity! This quarter section is 1.5 miles north of Country Hills Blvd (Highway 564) and 8 minutes from Stoney Trail. Income producer that's perfect for Investors/Developers. Located near the OMNI area structure plan and East of Prairie Royal Estates. Land has alternating crops of wheat and barley.