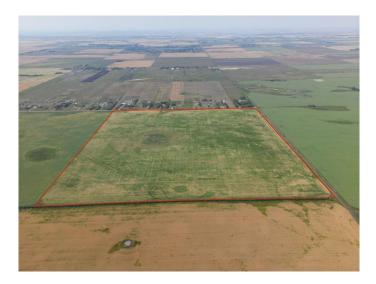

#### \$2,800,000

0 Bedroom, 0.00 Bathroom, Land on 160.00 Acres

NONE, Rural Rocky View County, Alberta

Great investment opportunity! This quarter section is 1.5 miles north of Country Hills Blvd (Highway 564) and 8 minutes from Stoney Trail. Income producer that's perfect for Investors/Developers. Located near the OMNI area structure plan and East of Prairie Royal Estates. Land has alternating crops of wheat and barley.