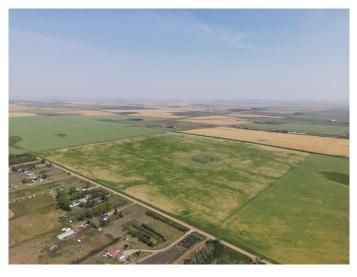

#### \$2,800,000

0 Bedroom, 0.00 Bathroom, Land on 160.00 Acres

NONE, Rural Rocky View County, Alberta

Great investment opportunity! This quarter section is 1.5 miles north of Country Hills Blvd (Highway 564) and 8 minutes from Stoney Trail. Income producer that's perfect for Investors/Developers. Located near the OMNI area structure plan and East of Prairie Royal Estates. Land has alternating crops of wheat and barley.