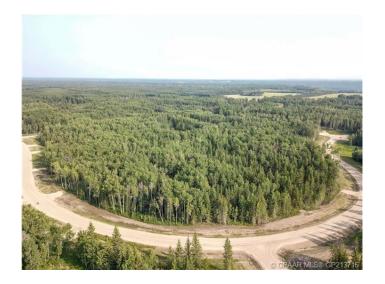

#### \$269,900

0 Bedroom, 0.00 Bathroom, Land on 2.94 Acres

Two Hills, Rural Grande Prairie No. 1, County of, Alberta

THE BANKS AT SPRING CREEK - TREED ACREAGES!! CITY WATER SERVICE!! 2.5 - 5.5 Acre Lots in the New Exclusive The Banks at Spring Creek Subdivision, Beautifully Treed, Contoured Lands with walkout basement potential on most.... Exclusive Lots on the Banks hold view over Spring Creek Valley. This is arguably one of the most beautiful landscapes in the Grande Prairie area less than 10 minutes from town West of the Nordic Ski Trails or just South of Correction line.....