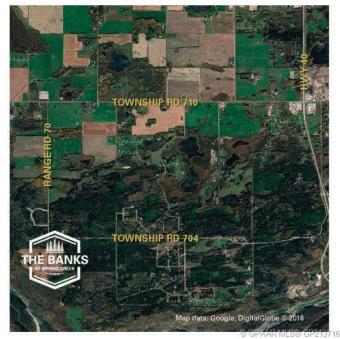

#### \$269,900

0 Bedroom, 0.00 Bathroom, Land on 2.94 Acres

Two Hills, Rural Grande Prairie No. 1, County of, Alberta

THE BANKS AT SPRING CREEK - TREED ACREAGES!! CITY WATER SERVICE!! 2.5 - 5.5 Acre Lots in the New Exclusive The Banks at Spring Creek Subdivision, Beautifully Treed, Contoured Lands with walkout basement potential on most.... Exclusive Lots on the Banks hold view over Spring Creek Valley. This is arguably one of the most beautiful landscapes in the Grande Prairie area less than 10 minutes from town West of the Nordic Ski Trails or just South of Correction line.....

## **Community Information**

Address 62, 704016 Range Road 70

Subdivision Two Hills

City Rural Grande Prairie No. 1, County of

County Grande Prairie No. 1, County of

Province Alberta

Postal Code T0H 3V0