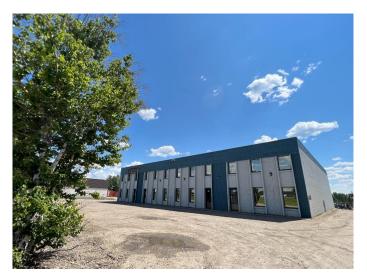

## \$1,399,999

0 Bedroom, 0.00 Bathroom, Commercial on 0.60 Acres

NONE, Edson, Alberta

INVESTORS take a look at this 10137 sqft freestanding Commercial building located on 4th Avenue with Hwy 16 Exposure (on one-way heading west) and zoned C-2 Service Commercial. The building is comprised of approx. 7212 sqft of shop/warehouse space, 2000 sqft of office space on the main level and 2000 sqft of office, conference room space on the mezzanine level. Some features include three phase power, furnace/forced air heat plus some radiant heat in main shop area. 4 overhead 14' doors, 6 bathrooms (2 with showers), conference room has a full kitchen. Ample parking both in front and the rear with lots of storage. New 5 year lease signed May 1st, 2024 to May 1, 2029 for \$10,000 per month plus CAC of \$2000 per month. Listing Includes the fenced chain link and barb wire compound consisting of 26,000+ sqft, Lot 10 Block 202 Plan 8022726 (separate title)

Built in 1982