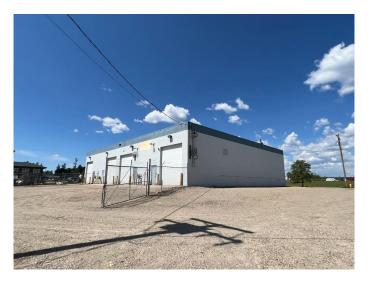

## \$1,399,999

0 Bedroom, 0.00 Bathroom, Commercial on 0.60 Acres

NONE, Edson, Alberta

INVESTORS take a look at this 10137 sqft freestanding Commercial building located on 4th Avenue with Hwy 16 Exposure (on one-way heading west) and zoned C-2 Service Commercial. The building is comprised of approx. 7212 sqft of shop/warehouse space, 2000 sqft of office space on the main level and 2000 sqft of office, conference room space on the mezzanine level. Some features include three phase power, furnace/forced air heat plus some radiant heat in main shop area. 4 overhead 14' doors, 6 bathrooms (2 with showers), conference room has a full kitchen. Ample parking both in front and the rear with lots of storage. New 5 year lease signed May 1st, 2024 to May 1, 2029 for \$10,000 per month plus CAC of \$2000 per month. Listing Includes the fenced chain link and barb wire compound consisting of 26,000+ sqft, Lot 10 Block 202 Plan 8022726 (separate title)

Built in 1982