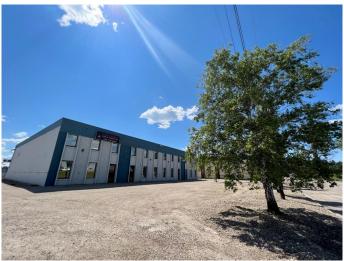

## \$1,399,999

0 Bedroom, 0.00 Bathroom, Commercial on 0.60 Acres

NONE, Edson, Alberta

INVESTORS take a look at this 10137 sqft freestanding Commercial building located on 4th Avenue with Hwy 16 Exposure (on one-way heading west) and zoned C-2 Service Commercial. The building is comprised of approx. 7212 sqft of shop/warehouse space, 2000 sqft of office space on the main level and 2000 sqft of office, conference room space on the mezzanine level. Some features include three phase power, furnace/forced air heat plus some radiant heat in main shop area. 4 overhead 14' doors, 6 bathrooms (2 with showers), conference room has a full kitchen. Ample parking both in front and the rear with lots of storage. New 5 year lease signed May 1st, 2024 to May 1, 2029 for \$10,000 per month plus CAC of \$2000 per month. Listing Includes the fenced chain link and barb wire compound consisting of 26,000+ sqft, Lot 10 Block 202 Plan 8022726 (separate title)

Built in 1982