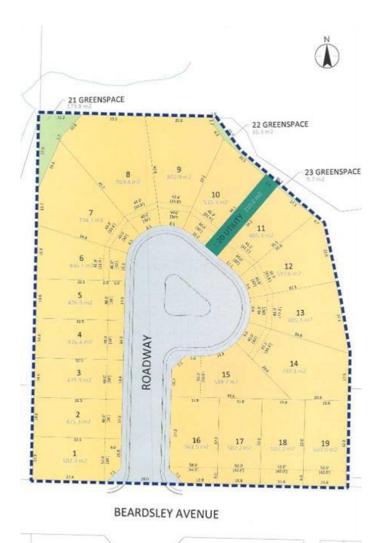

#### \$209,000

0 Bedroom, 0.00 Bathroom, Land on 0.18 Acres

Henner's Landing, Lacombe, Alberta

Lot 14 is One of a kind. Lake view, large pie lot backing onto green space. Arguably the best lots available in Lacombe to build on. Located in Lacombe's newest subdivision featuring 19 lots. Most lots feature walkout options and spectacular views of the lakes. Backing onto municipal reserves and Lacombe's famous walking trails. These types lots don't come around often and won't come again anytime soon. Possession is slated for fall 2024. If you are looking for that special lot to build your dream home in what will soon be the " place to live" in Lacombe here it is.

# Exterior

Lot Description Creek/River/Stream/Pond, Cul-De-Sac, Environmental Reserve, Pie Shaped Lot, Views