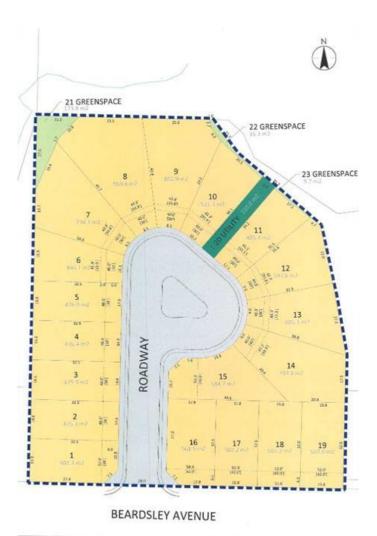

#### \$189,900

0 Bedroom, 0.00 Bathroom, Land on 0.14 Acres

Henner's Landing, Lacombe, Alberta

Arguably the best lots available in Lacombe to build on. Located in Lacombe's newest subdivision featuring 19 lots. Most lots feature walkout options and spectacular views of the lakes. Backing onto municipal reserves and Lacombe's famous walking trails. These types of lots don't come around often and won't come again anytime soon. Possession is slated for June 1, 2025. If you are looking for that special lot to build your dream home in what will soon be the "place to live" in Lacombe here it is.

### Exterior

Lot Description Corner Lot, Creek/River/Stream/Pond, Cul-De-Sac, Environmental Reserve, Views