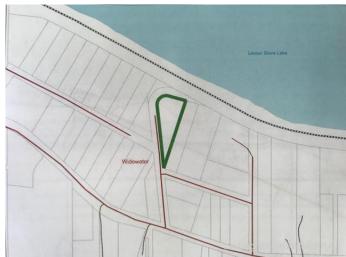

### \$249,500

0 Bedroom, 0.00 Bathroom, Land on 1.41 Acres

NONE, Widewater, Alberta

A spectacular piece of property overlooking the beautiful shores of Lesser Slave Lake, where the bounty of the Northern Alberta Wilderness could be yours! This 1.41-acre parcel is at the end of a quiet side street with all municipal services running to it. A leveled building site awaits your dream home. This little piece of heaven is only 15 minutes from Slave Lake. Serviced acreage lots with this gorgeous view do not come along often so don't miss out!

## **Community Information**

Address Lot 8a Bartlett Way

Subdivision NONE

City Widewater

County Lesser Slave River No. 124, M.D. of

Province Alberta
Postal Code T0G 2M0

#### **Amenities**

Utilities Electricity Available, Natural Gas Available

**Exterior** 

Lot Description Pie Shaped Lot