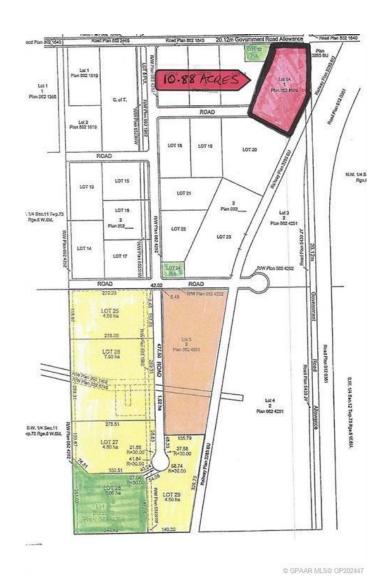

# \$1,500,000

0 Bedroom, 0.00 Bathroom, Land on 10.88 Acres

Emerson Trail Industrial Park, Rural Grande Prairie No. 1, County of, Alberta

Huge Visibility for this vacant parcel of land zoned RM-2 (Rural Medium Industrial) in an excellent location right on the corner of Emerson Trail and Highway 2. The size is 10.88 acres and has great frontage. Services available to the edge of the property. One of the last parcels of land of this size available with such good exposure and access.

#### **Exterior**

Lot Description Corner Lot, Irregular Lot

LOT 1A
BLOCK 1
A 405 No.
Lot 3
PLAN 022 0389

N.E. 11-73-6-6