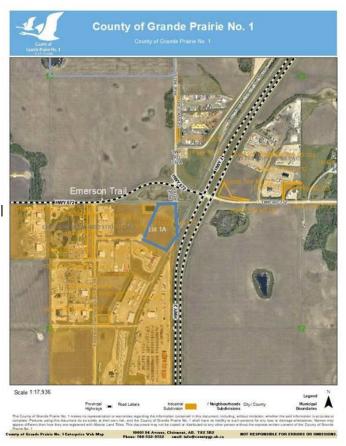

# \$1,500,000

0 Bedroom, 0.00 Bathroom, Land on 10.88 Acres

Emerson Trail Industrial Park, Rural Grande Prairie No. 1, County of, Alberta

Huge Visibility for this vacant parcel of land zoned RM-2 (Rural Medium Industrial) in an excellent location right on the corner of Emerson Trail and Highway 2. The size is 10.88 acres and has great frontage. Services available to the edge of the property. One of the last parcels of land of this size available with such good exposure and access.

# **Community Information**

Address 13 61027 Highway 672

Subdivision Emerson Trail Industrial Park

City Rural Grande Prairie No. 1, County of

County Grande Prairie No. 1, County of

Province Alberta
Postal Code T0H 3C0