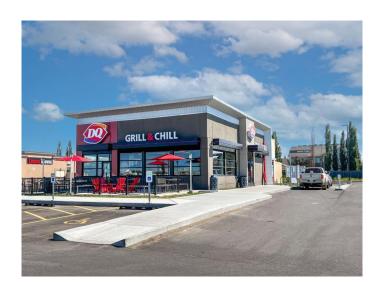

# \$2,800,000 - 11525 84 Avenue, Grande Prairie

MLS® #A2098216

### \$2,800,000

0 Bedroom, 0.00 Bathroom, Commercial on 0.95 Acres

Westpointe., Grande Prairie, Alberta

Lucrative investment opportunity for those seeking to own a high-quality commercial property with a reliable multi national tenant. This freestanding Dairy Queen with a drive-thru in Grande Prairie, Alberta could be the investment you've been looking for. The property's prime location and reputable tenant offer a unique opportunity to secure a valuable asset with significant growth potential. As the owner of this property, with a long-term lease already in place, and a reliable tenant, you can expect a stable income stream for years to come. Don't miss out on this excellent opportunity to secure a valuable asset and reap the benefits of a reliable rental income.