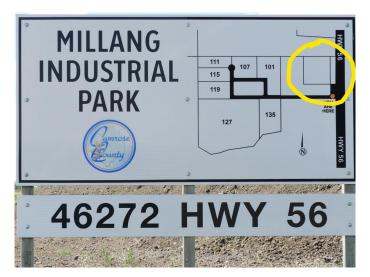

#### \$749,000

0 Bedroom, 0.00 Bathroom, Land on 6.05 Acres

NONE, Rural Camrose County, Alberta

Highway 56 Frontage! 6.05 acres in Millang Industrial Park. Do you have a business that would benefit from the traffic in the Millang Industrial Park? The new Camrose County Seed Cleaning Plant generates significant traffic in addition to the existing businesses on location. 3 phase power, gas available now. Edmonton city water is to be available in 2023. This 6.05 acre parcel is zoned Farmland at present. This is the LAST REMAINING LOT!