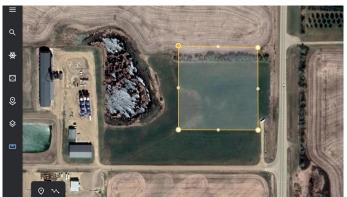

#### \$749,000

0 Bedroom, 0.00 Bathroom, Land on 6.05 Acres

NONE, Rural Camrose County, Alberta

Highway 56 Frontage! 6.05 acres in Millang Industrial Park. Do you have a business that would benefit from the traffic in the Millang Industrial Park? The new Camrose County Seed Cleaning Plant generates significant traffic in addition to the existing businesses on location. 3 phase power, gas available now. Edmonton city water is to be available in 2023. This 6.05 acre parcel is zoned Farmland at present. This is the LAST REMAINING LOT!