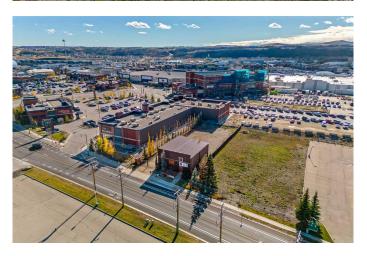

## \$1,350,000

0 Bedroom, 0.00 Bathroom, Commercial on 0.34 Acres

Downtown, Cochrane, Alberta

Right in the heart of Cochrane! Super versatile building. Large warehouse/shop with a 2000 sq ft main floor and 536 sq ft Boardroom/Office Mezzanine above. Both areas have In-Floor Heat. Additionally for your comfort and health there is a fresh air HVAC system and separate fan for Warehouse /Shop Area. Nice front entrance with a solid custom door and hand made metal staircase to the upper level. Beautiful bathroom with large shower will wow you! The lot size is 14775 sq ft and has a custom metal gate to large secure parking area at rear. This lot is fully fenced with a terrific central location and a multitude of possibilities for future use and development.

# **Community Information**

Address 365 Railway Street W

Subdivision Downtown

City Cochrane

County Rocky View County

Province Alberta
Postal Code T4C1B7

Interior

Heating Boiler, In Floor, Natural Gas, See Remarks