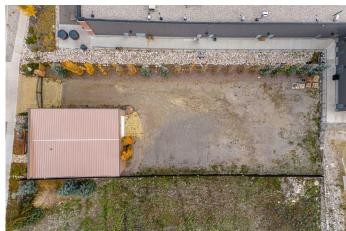

## \$1,350,000

0 Bedroom, 0.00 Bathroom, Commercial on 0.34 Acres

Downtown, Cochrane, Alberta

Right in the heart of Cochrane! Super versatile building. Large warehouse/shop with a 2000 sq ft main floor and 536 sq ft Boardroom/Office Mezzanine above. Both areas have In-Floor Heat. Additionally for your comfort and health there is a fresh air HVAC system and separate fan for Warehouse /Shop Area. Nice front entrance with a solid custom door and hand made metal staircase to the upper level. Beautiful bathroom with large shower will wow you! The lot size is 14775 sq ft and has a custom metal gate to large secure parking area at rear. This lot is fully fenced with a terrific central location and a multitude of possibilities for future use and development.