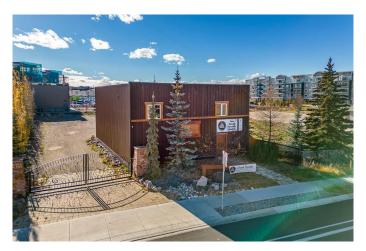

## \$1,350,000

0 Bedroom, 0.00 Bathroom, Commercial on 0.34 Acres

Downtown, Cochrane, Alberta

Right in the heart of Cochrane! Super versatile building. Large warehouse/shop with a 2000 sq ft main floor and 536 sq ft Boardroom/Office Mezzanine above. Both areas have In-Floor Heat. Additionally for your comfort and health there is a fresh air HVAC system and separate fan for Warehouse /Shop Area. Nice front entrance with a solid custom door and hand made metal staircase to the upper level. Beautiful bathroom with large shower will wow you! The lot size is 14775 sq ft and has a custom metal gate to large secure parking area at rear. This lot is fully fenced with a terrific central location and a multitude of possibilities for future use and development.

#### **Essential Information**

MLS® # A2096461 Price \$1,350,000

Bathrooms 0.00 Acres 0.34

Year Built 2012

Type Commercial Sub-Type Warehouse

Status Active

# **Community Information**

Address 365 Railway Street W

Subdivision Downtown

City Cochrane

County Rocky View County

Province Alberta
Postal Code T4C1B7

Interior

Heating Boiler, In Floor, Natural Gas, See Remarks

**Exterior** 

Roof Metal

Construction Metal Siding, Wood Siding

Foundation Slab