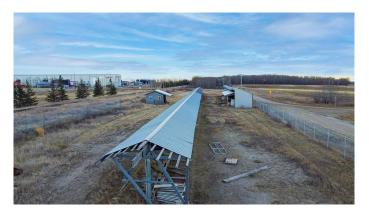

### \$229,000

0 Bedroom, 0.00 Bathroom, Commercial on 3.41 Acres

NONE, Hythe, Alberta

Discover a business opportunity in Hythe's industrial core with this 3,680 sq ft building situated on 3.41 acres. Its strategic location ensures highway visibility, making it an optimal choice for your enterprise. The metal-clad building is equipped with two overhead doors (14 x 18 wide, 14 x 12 wide) and features 500' of open-sided storage and 200' of open-faced storage, all protected by a robust metal-clad roof. Once a thriving lumber yard, this property seamlessly adapts to various commercial ventures. With highway frontage and proximity to rail, it stands out as an ideal location for your business. Additionally, its close proximity to the B.C. border opens doors to regional opportunities. Don't miss the chance to seize the appeal of this prime locationâ€"book your viewing and embark on your business journey today!