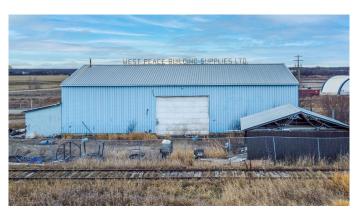

### \$229,000

0 Bedroom, 0.00 Bathroom, Commercial on 3.41 Acres

NONE, Hythe, Alberta

Discover a business opportunity in Hythe's industrial core with this 3,680 sq ft building situated on 3.41 acres. Its strategic location ensures highway visibility, making it an optimal choice for your enterprise. The metal-clad building is equipped with two overhead doors (14 x 18 wide, 14 x 12 wide) and features 500' of open-sided storage and 200' of open-faced storage, all protected by a robust metal-clad roof. Once a thriving lumber yard, this property seamlessly adapts to various commercial ventures. With highway frontage and proximity to rail, it stands out as an ideal location for your business. Additionally, its close proximity to the B.C. border opens doors to regional opportunities. Don't miss the chance to seize the appeal of this prime locationâ€"book your viewing and embark on your business journey today!

#### **Essential Information**

MLS® # A2095557

Price \$229,000

Bathrooms 0.00

Acres 3.41 Year Built 1979

Type Commercial Sub-Type Warehouse

Status Active