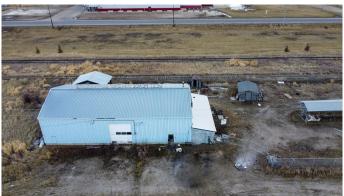

### \$229,000

0 Bedroom, 0.00 Bathroom, Commercial on 3.41 Acres

NONE, Hythe, Alberta

Discover a business opportunity in Hythe's industrial core with this 3,680 sq ft building situated on 3.41 acres. Its strategic location ensures highway visibility, making it an optimal choice for your enterprise. The metal-clad building is equipped with two overhead doors (14 x 18 wide, 14 x 12 wide) and features 500' of open-sided storage and 200' of open-faced storage, all protected by a robust metal-clad roof. Once a thriving lumber yard, this property seamlessly adapts to various commercial ventures. With highway frontage and proximity to rail, it stands out as an ideal location for your business. Additionally, its close proximity to the B.C. border opens doors to regional opportunities. Don't miss the chance to seize the appeal of this prime locationâ€"book your viewing and embark on your business journey today!