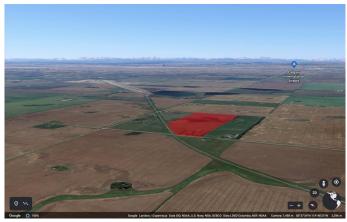

#### \$3,600,000

0 Bedroom, 0.00 Bathroom, Land on 60.60 Acres

NONE, Rural Rocky View County, Alberta

Embark on a lucrative business venture with this exceptional 60.6-acre future industrial parcel, strategically located within the County-approved Conrich Area Structure Plan. Nestled northeast of the CN Calgary Logistics Park, the property boasts the potential for direct rail access, offering unparalleled connectivity for your operations. Priced attractively at just under \$60,000 per acre, this represents an outstanding deal for savvy investors and businesses looking to thrive in a burgeoning industrial landscape. Enhance your logistical capabilities even further with the option to acquire the adjacent 40-acre lot. Seize this moment to secure a prime piece of the future industrial hub and propel your business to new heights!