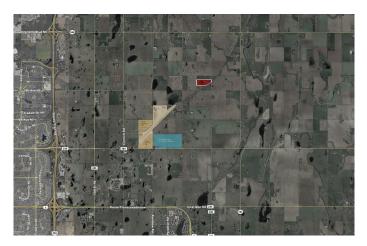

#### \$3,600,000

0 Bedroom, 0.00 Bathroom, Land on 60.60 Acres

NONE, Rural Rocky View County, Alberta

Embark on a lucrative business venture with this exceptional 60.6-acre future industrial parcel, strategically located within the County-approved Conrich Area Structure Plan. Nestled northeast of the CN Calgary Logistics Park, the property boasts the potential for direct rail access, offering unparalleled connectivity for your operations. Priced attractively at just under \$60,000 per acre, this represents an outstanding deal for savvy investors and businesses looking to thrive in a burgeoning industrial landscape. Enhance your logistical capabilities even further with the option to acquire the adjacent 40-acre lot. Seize this moment to secure a prime piece of the future industrial hub and propel your business to new heights!

#### **Community Information**

Address 252081 Range Road 281

| Subdivision | NONE                    |
|-------------|-------------------------|
| City        | Rural Rocky View County |
| County      | Rocky View County       |
| Province    | Alberta                 |
| Postal Code | T1Z 0E9                 |