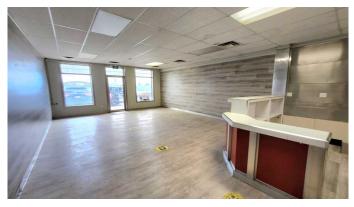

### \$3,313

0 Bedroom, 0.00 Bathroom, Commercial on 0.00 Acres

Ivy Lake Estates., Grande Prairie, Alberta

Amazing location and high visibility space for lease. This expansive premise has space and features for a variety of business structures. Plus abundant parking! Your search for the ideal space for your expanding business ends here. With 1500sq ft Ivy Lake Plaza offers a high-visibility location on 100 Ave. Base rent: \$26.5 per sqft (\$3312.50) + triple net: \$12 per sqft (\$1500).