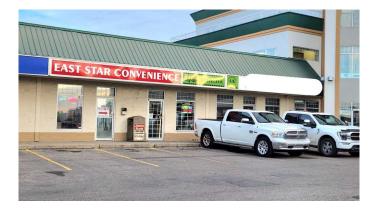

# \$3,313 - 10011 92 Street, Grande Prairie

MLS® #A2094719

### \$3,313

0 Bedroom, 0.00 Bathroom, Commercial on 0.00 Acres

Ivy Lake Estates., Grande Prairie, Alberta

Amazing location and high visibility space for lease. This expansive premise has space and features for a variety of business structures. Plus abundant parking! Your search for the ideal space for your expanding business ends here. With 1500sq ft Ivy Lake Plaza offers a high-visibility location on 100 Ave. Base rent: \$26.5 per sqft (\$3312.50) + triple net: \$12 per sqft (\$1500).