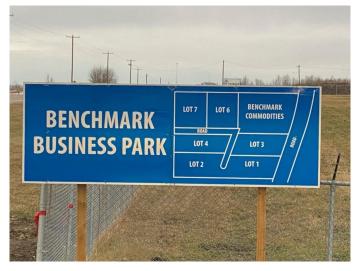

## \$1,000,000

0 Bedroom, 0.00 Bathroom, Land on 10.00 Acres

NONE, Rural Ponoka County, Alberta

Lot 4. Own a 10 acre parcel of commercial land in the heart of Central Alberta in the County of Ponoka. Build your new business in a newly created subdivision with several large well established companies in a nice industrial area. Dirt work has been brought up to sub grade with some services to the lot line.