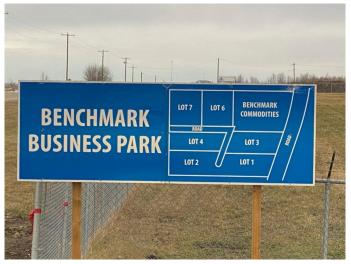

### \$1,000,000

0 Bedroom, 0.00 Bathroom, Land on 10.00 Acres

NONE, Rural Ponoka County, Alberta

Lot 2. Own a 10 acre parcel of commercial land in the heart of Central Alberta in the County of Ponoka. Build your new business in a newly created subdivision with several large well established companies in a nice industrial area. Dirt work has been brought up to sub grade with some services to the lot line.