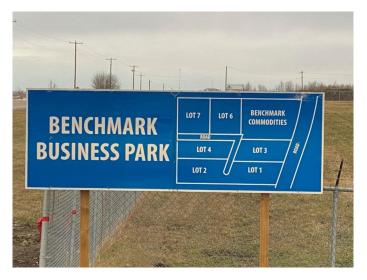

## \$960,000

0 Bedroom, 0.00 Bathroom, Land on 6.00 Acres

NONE, Rural Ponoka County, Alberta

Lot 1. Own a parcel of commercial land in the heart of Central Alberta with frontage on highway #2 in the County of Ponoka. Build your new business in a newly created subdivision with several large well established companies in a nice industrial area. Dirt work has been brought up to sub grade with some services to the lot line.

#### **Community Information**

| Address     | 1 431029 Range Road 261 |
|-------------|-------------------------|
| Subdivision | NONE                    |
| City        | Rural Ponoka County     |
| County      | Ponoka County           |
| Province    | Alberta                 |
| Postal Code | T4J 1R4                 |