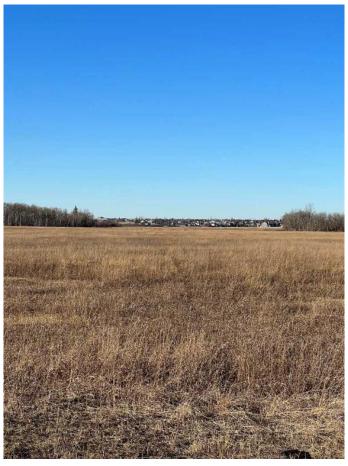

#### \$1,800,000

0 Bedroom, 0.00 Bathroom, Agri-Business on 158.00 Acres

NONE, Grande Prairie, Alberta

158 acres adjoining Carriage Lane Estates to the North. There are 2 titles, 148.78 acres and 9.22 acres. The property is fenced and is a mix of cultivated and bush. Excellent development quarter. Tremendous investment opportunity going forward. Call your Realtor for more information.