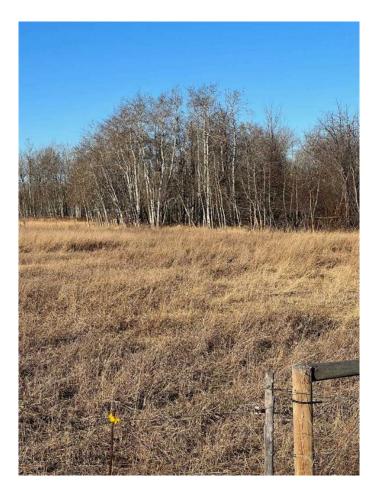

#### \$1,800,000

0 Bedroom, 0.00 Bathroom, Agri-Business on 158.00 Acres

NONE, Grande Prairie, Alberta

158 acres adjoining Carriage Lane Estates to the North. There are 2 titles, 148.78 acres and 9.22 acres. The property is fenced and is a mix of cultivated and bush. Excellent development quarter. Tremendous investment opportunity going forward. Call your Realtor for more information.