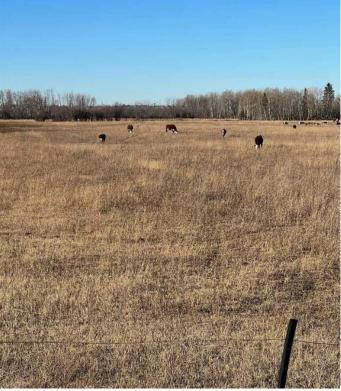

#### \$1,800,000

0 Bedroom, 0.00 Bathroom, Agri-Business on 158.00 Acres

NONE, Grande Prairie, Alberta

158 acres adjoining Carriage Lane Estates to the North. There are 2 titles, 148.78 acres and 9.22 acres. The property is fenced and is a mix of cultivated and bush. Excellent development quarter. Tremendous investment opportunity going forward. Call your Realtor for more information.