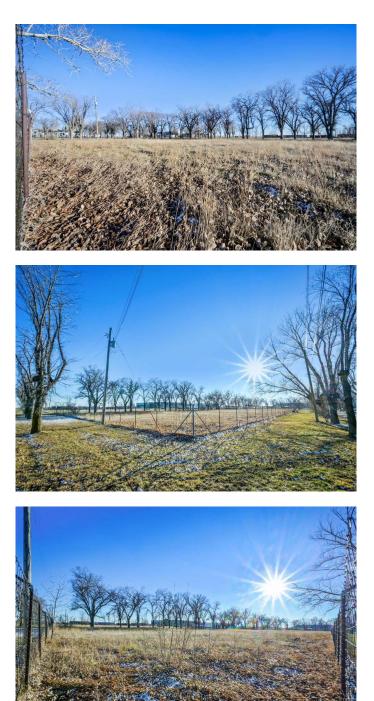

#### \$225,000

0 Bedroom, 0.00 Bathroom, Land on 1.00 Acres

NONE, Rural Willow Creek No. 26, M.D. of, Alberta

This 1 ACRE INDUSTRIAL 'END LOT' is SERVICED w/NO RESTRICTIONS located at the CLARESHOLM AIRPORT that also has 3 access points!!! The lot is LEVEL, TREED, PARTIALLY FENCED on Property Line, a LOCKABLE GATE, + PARTIALLY **GRAVELLED.** There is NO TIME CONTRAINTS on Building a Structure on this Lot!!! As for the SERVICES: The Gas Line is through the Gate, + is Vented, Power in the Ditch, a Fire Hydrant, Sewer is on the NW Site, 3 Phase Power, Low + High Pressure Water Lines which is the Town Water, so it is Drinkable. There is Xplore Net Dish available, the Jupiter Satellite is coming in January 2024, + Fibre Optics is coming in the near future. A PERFECT LOT for your INVESTMENT **OPPORTUNITY or BUSINESS!!!** The Airport is serviced by a 900-meter main runway (with lighting) and 900-meter cross-strip runway that are 100' WIDE x 3100' LONG. A new asphalt topcoat will be applied to the main runway this Fall. The MD of Willow Creek has among the lowest tax rates in Southern Alberta, property taxes are dependent upon the size of the structure/amenities. The airport is located only minutes from Claresholm, also located conveniently an HOUR south of Calgary or 45 minutes from Lethbridge. This investment offers GREAT Value for the \$\$\$!!!