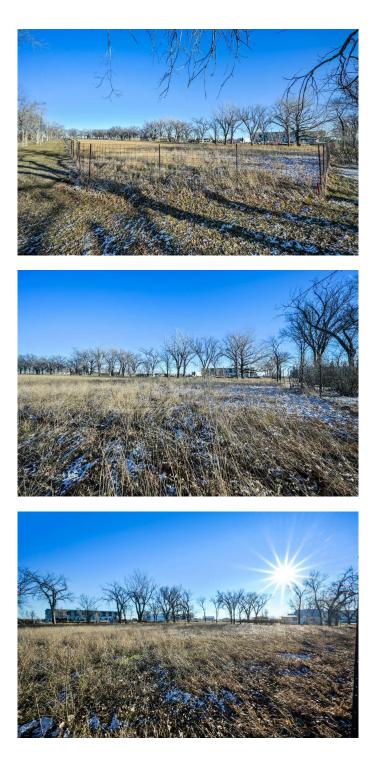

#### \$225,000

0 Bedroom, 0.00 Bathroom, Land on 1.00 Acres

NONE, Rural Willow Creek No. 26, M.D. of, Alberta

This 1 ACRE INDUSTRIAL 'END LOT' is SERVICED w/NO RESTRICTIONS located at the CLARESHOLM AIRPORT that also has 3 access points!!! The lot is LEVEL, TREED, PARTIALLY FENCED on Property Line, a LOCKABLE GATE, + PARTIALLY **GRAVELLED.** There is NO TIME CONTRAINTS on Building a Structure on this Lot!!! As for the SERVICES: The Gas Line is through the Gate, + is Vented, Power in the Ditch, a Fire Hydrant, Sewer is on the NW Site, 3 Phase Power, Low + High Pressure Water Lines which is the Town Water, so it is Drinkable. There is Xplore Net Dish available, the Jupiter Satellite is coming in January 2024, + Fibre Optics is coming in the near future. A PERFECT LOT for your INVESTMENT **OPPORTUNITY or BUSINESS!!!** The Airport is serviced by a 900-meter main runway (with lighting) and 900-meter cross-strip runway that are 100' WIDE x 3100' LONG. A new asphalt topcoat will be applied to the main runway this Fall. The MD of Willow Creek has among the lowest tax rates in Southern Alberta, property taxes are dependent upon the size of the structure/amenities. The airport is located only minutes from Claresholm, also located conveniently an HOUR south of Calgary or 45 minutes from Lethbridge. This investment offers GREAT Value for the \$\$\$!!!