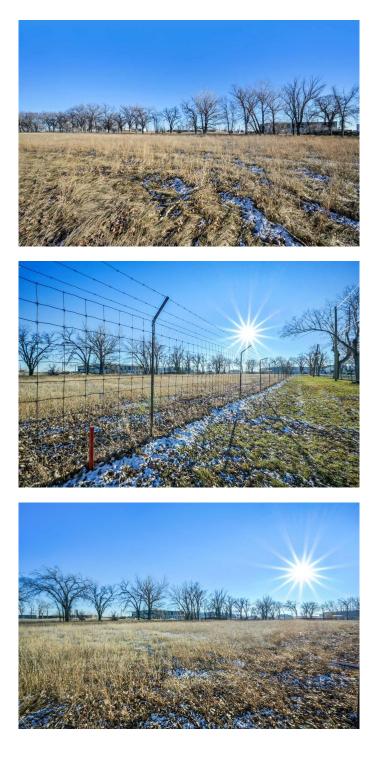

#### \$200,000

0 Bedroom, 0.00 Bathroom, Land on 1.00 Acres

NONE, Rural Willow Creek No. 26, M.D. of, Alberta

This 1 ACRE INDUSTRIAL LOT is SERVICED w/NO RESTRICTIONS located at the CLARESHOLM AIRPORT!!! The lot is LEVEL, TREED, PARTIALLY FENCED on Property Line, a LOCKABLE GATE, + PARTIALLY **GRAVELLED.** There is NO TIME CONTRAINTS on Building a Structure on this Lot!!! As for the SERVICES: The Gas Line is through the Gate, + is Vented, Power in the Ditch, a Fire Hydrant, Sewer is on the NW Site, 3 Phase Power, Low + High Pressure Water Lines which is the Town Water, so it is Drinkable. There is Xplore Net Dish available, the Jupiter Satellite is coming in January 2024, + Fibre Optics is coming in the near future. A PERFECT LOT for your INVESTMENT **OPPORTUNITY or BUSINESS!!!** The Airport is serviced by a 900-meter main runway (with lighting) and 900-meter cross-strip runway that are 100' WIDE x 3100' LONG. A new asphalt topcoat will be applied to the main runway this Fall. The MD of Willow Creek has among the lowest tax rates in Southern Alberta, property taxes are dependent upon the size of the structure/amenities. The airport is located only minutes from Claresholm, also located conveniently an HOUR south of Calgary or 45 minutes from Lethbridge. This investment offers GREAT Value for the \$\$\$!!!