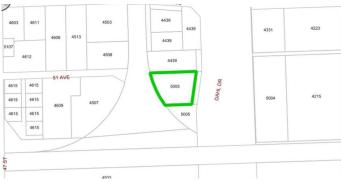

# \$99,000 - Unit 2, 5005 Dahl Drive, Whitecourt

MLS® #A2091867

# **Community Information**

| Unit 2, 5005 Dahl Drive |
|-------------------------|
| NONE                    |
| Whitecourt              |
| Woodlands County        |
| Alberta                 |
| T7S 1X6                 |
|                         |