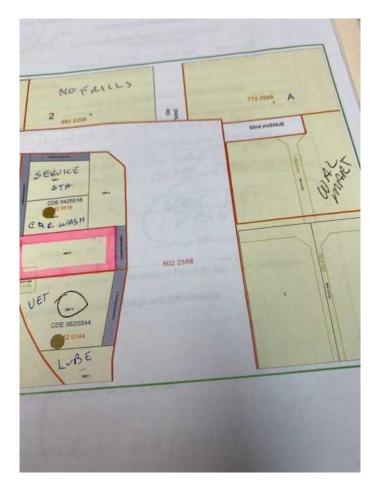

#### \$99,000

0 Bedroom, 0.00 Bathroom, Commercial on 0.95 Acres

NONE, Whitecourt, Alberta

VENDOR SAYS BLOW IT OUT. WANT IT SOLD. \$ 150,000 reduction. Excellent location across from Walmart Power centre for a retail outlet, restaurant, lease rental etc. Lot size is .095 acres. Fast food..

# **Community Information**

| Unit 2, 5005 Dahl Drive |
|-------------------------|
| NONE                    |
| Whitecourt              |
| Woodlands County        |
| Alberta                 |
| T7S 1X6                 |
|                         |