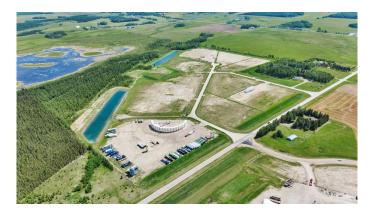

#### \$329,400

0 Bedroom, 0.00 Bathroom, Land on 5.49 Acres

Metaldog Industrial Park, Rural Clearwater County, Alberta

21 METALDOG PLACE 5.49 ACRES -Metaldog Industrial Subdivision is located minutes northeast of Rocky Mountain House on Airport Road, situated on a ban-free road, and located within a mile of Alberta's High Load Corridor. Zoned LIGHT INDUSTRIAL DISTRICT "Ll― Metaldog Industrial Subdivision is 1 of the newest industrial subdivisions within Clearwater County (has been used for a pipe laydown yard for the past couple of years). All bare lots are serviced with 3 PHASE power and natural gas to property lines, and all roads within the subdivision are paved, (Note: private well & sewer systems will need to be installed at the purchaser's expense to suit individual requirements). Firepond is located within the subdivision. Prime location to establish, and grow your business. Immediate possession is available. The general purpose of this district is to accommodate and regulate small to medium-scale industrial operations, note a security suite as part of the main building is permitted as a discretionary use (this allows for an owner/operator or staff to live onsite for security purposes, and is at the discretion of the development officer). No development timeframes. Make your mark in CENTRAL ALBERTA! Multiple lots available for sale, parcel sizes between 3.83 acres - 8.72 acres (GST is applicable)