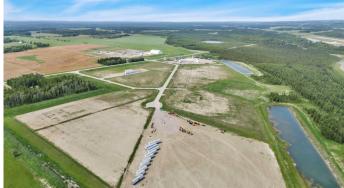

#### \$329,400

0 Bedroom, 0.00 Bathroom, Land on 5.49 Acres

Metaldog Industrial Park, Rural Clearwater County, Alberta

21 METALDOG PLACE 5.49 ACRES -Metaldog Industrial Subdivision is located minutes northeast of Rocky Mountain House on Airport Road, situated on a ban-free road, and located within a mile of Alberta's High Load Corridor. Zoned LIGHT INDUSTRIAL DISTRICT "Ll― Metaldog Industrial Subdivision is 1 of the newest industrial subdivisions within Clearwater County (has been used for a pipe laydown yard for the past couple of years). All bare lots are serviced with 3 PHASE power and natural gas to property lines, and all roads within the subdivision are paved, (Note: private well & sewer systems will need to be installed at the purchaser's expense to suit individual requirements). Firepond is located within the subdivision. Prime location to establish, and grow your business. Immediate possession is available. The general purpose of this district is to accommodate and regulate small to medium-scale industrial operations, note a security suite as part of the main building is permitted as a discretionary use (this allows for an owner/operator or staff to live onsite for security purposes, and is at the discretion of the development officer). No development timeframes. Make your mark in CENTRAL ALBERTA! Multiple lots available for sale, parcel sizes between 3.83 acres - 8.72 acres (GST is applicable)