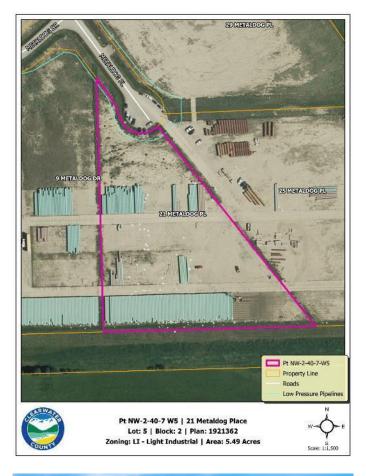

#### \$329,400

0 Bedroom, 0.00 Bathroom, Land on 5.49 Acres

Metaldog Industrial Park, Rural Clearwater County, Alberta

21 METALDOG PLACE 5.49 ACRES -Metaldog Industrial Subdivision is located minutes northeast of Rocky Mountain House on Airport Road, situated on a ban-free road, and located within a mile of Alberta's High Load Corridor. Zoned LIGHT INDUSTRIAL DISTRICT "Ll― Metaldog Industrial Subdivision is 1 of the newest industrial subdivisions within Clearwater County (has been used for a pipe laydown yard for the past couple of years). All bare lots are serviced with 3 PHASE power and natural gas to property lines, and all roads within the subdivision are paved, (Note: private well & sewer systems will need to be installed at the purchaser's expense to suit individual requirements). Firepond is located within the subdivision. Prime location to establish, and grow your business. Immediate possession is available. The general purpose of this district is to accommodate and regulate small to medium-scale industrial operations, note a security suite as part of the main building is permitted as a discretionary use (this allows for an owner/operator or staff to live onsite for security purposes, and is at the discretion of the development officer). No development timeframes. Make your mark in CENTRAL ALBERTA! Multiple lots available for sale, parcel sizes between 3.83 acres - 8.72 acres (GST is applicable)

### **Community Information**

| Address     | 21 Metaldog Place        |
|-------------|--------------------------|
| Subdivision | Metaldog Industrial Park |
| City        | Rural Clearwater County  |
| County      | Clearwater County        |
| Province    | Alberta                  |
| Postal Code | T4T 2A2                  |

# **Additional Information**

| Date Listed    | October 25th, 2023 |
|----------------|--------------------|
| Days on Market | 522                |
| Zoning         | LIGHT INDUSTRIAL   |