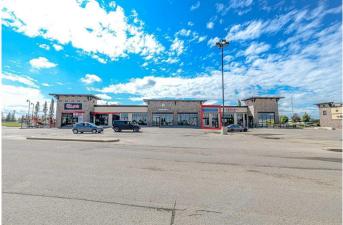

### \$35

0 Bedroom, 0.00 Bathroom, Commercial on 0.00 Acres

Mission Heights., Grande Prairie, Alberta

This retail location is situated in the South 40 Shopping Centre which is strategically located along 108 Street and 84 Avenue with some of the highest traffic counts in the Grande Prairie area. It is neighboring anchor tenants such as McDonald's, Original Joe's, No Frills, RBC, and Shoppers Drug Mart all within walking distance of medium and high-density residential. Position your business in the professional location it deserves. Call your Commercial Realtor© for more information or to book a showing today. (Base Rent 973 SF @\$35 PSF = \$2,837.92/month. Additional Rent: 973 SF @\$16.50 PSF = \$1,337.87/month; Total Monthly Payment: \$4,175.79 plus GST.