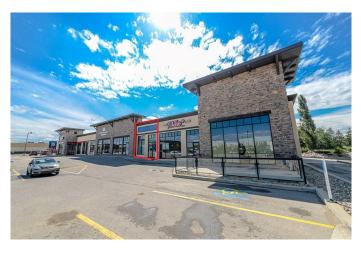

### \$35

0 Bedroom, 0.00 Bathroom, Commercial on 0.00 Acres

Mission Heights., Grande Prairie, Alberta

This retail location is situated in the South 40 Shopping Centre which is strategically located along 108 Street and 84 Avenue with some of the highest traffic counts in the Grande Prairie area. It is neighboring anchor tenants such as McDonald's, Original Joe's, No Frills, RBC, and Shoppers Drug Mart all within walking distance of medium and high-density residential. Position your business in the professional location it deserves. Call your Commercial Realtor© for more information or to book a showing today. (Base Rent 973 SF @\$35 PSF = \$2,837.92/month. Additional Rent: 973 SF @\$16.50 PSF = \$1,337.87/month; Total Monthly Payment: \$4,175.79 plus GST.