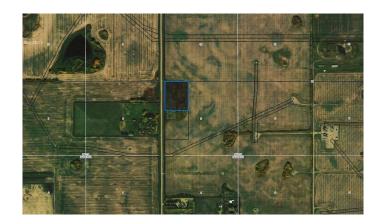

### \$95,000

0 Bedroom, 0.00 Bathroom, Land on 4.99 Acres

NONE, Rural Wainwright No. 61, M.D. of, Alberta

Vacant 4.99 parcel of land 2 1/2 miles north of Wainwright.