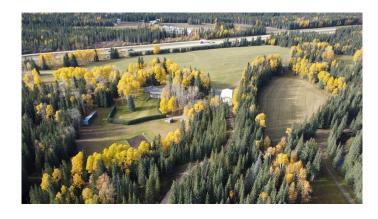

# \$1,725,000 - 50423a Highway 16, Rural Yellowhead County

MLS® #A2085700

\$1,725,000

0 Bedroom, 0.00 Bathroom, Commercial on 0.00 Acres

NONE, Rural Yellowhead County, Alberta

Offering a rare opportunity, this sprawling 46.48-acre parcel of prime real estate boasts an impressive 2100 feet of frontage along the bustling Highway 16, just minutes away from the iconic Jasper National Park. Zoned as RD, this property opens up a world of possibilities, including the potential for secondary suites, recreational cabins, short-term accommodations, and bed and breakfast establishments, among others. Further enhancing its versatility, discretionary uses encompass options like a manufactured home community, campground, hotel, motel, and even a recreation resort. Beyond the potential, the property itself boasts a 1971 sqft main house, a charming 977 sqft log cabin, a spacious 40x60 shop, a serene fish pond, and ample pasture space, making it a truly remarkable investment opportunity in a highly sought-after location.