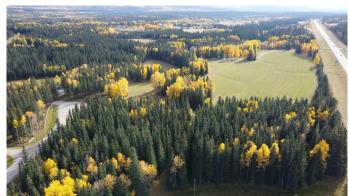

# \$1,725,000 - 50423a Highway 16, Rural Yellowhead County

MLS® #A2085700

\$1,725,000

0 Bedroom, 0.00 Bathroom, Commercial on 0.00 Acres

NONE, Rural Yellowhead County, Alberta

Offering a rare opportunity, this sprawling 46.48-acre parcel of prime real estate boasts an impressive 2100 feet of frontage along the bustling Highway 16, just minutes away from the iconic Jasper National Park. Zoned as RD, this property opens up a world of possibilities, including the potential for secondary suites, recreational cabins, short-term accommodations, and bed and breakfast establishments, among others. Further enhancing its versatility, discretionary uses encompass options like a manufactured home community, campground, hotel, motel, and even a recreation resort. Beyond the potential, the property itself boasts a 1971 sqft main house, a charming 977 sqft log cabin, a spacious 40x60 shop, a serene fish pond, and ample pasture space, making it a truly remarkable investment opportunity in a highly sought-after location.