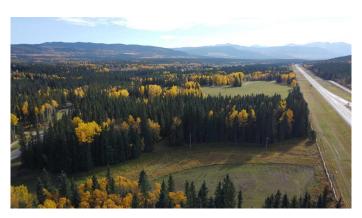

# \$1,725,000 - 50423a Highway 16, Rural Yellowhead County

MLS® #A2085700

\$1,725,000

0 Bedroom, 0.00 Bathroom, Commercial on 0.00 Acres

NONE, Rural Yellowhead County, Alberta

Offering a rare opportunity, this sprawling 46.48-acre parcel of prime real estate boasts an impressive 2100 feet of frontage along the bustling Highway 16, just minutes away from the iconic Jasper National Park. Zoned as RD, this property opens up a world of possibilities, including the potential for secondary suites, recreational cabins, short-term accommodations, and bed and breakfast establishments, among others. Further enhancing its versatility, discretionary uses encompass options like a manufactured home community, campground, hotel, motel, and even a recreation resort. Beyond the potential, the property itself boasts a 1971 sqft main house, a charming 977 sqft log cabin, a spacious 40x60 shop, a serene fish pond, and ample pasture space, making it a truly remarkable investment opportunity in a highly sought-after location.