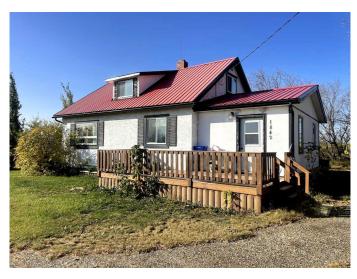

#### \$350,000

4 Bedroom, 1.00 Bathroom, 1,454 sqft Residential on 18.93 Acres

NONE, Rural Peace No. 135, M.D. of, Alberta

This 1951 home sitting on almost 19 acres, is ready for a new family. Located just 6 minutes west of Grimshaw at the corner of HWY 2 and Range Road 242, this 1454 sq. ft. home still has a lot of life left. Renovations over the years include newer windows, a newer metal roof, and with some more TLC, this could make a nice home for some new owners. Inside, you will find a larger entry area that could be used as an office, an eat-in kitchen, a laundry room, a 4-piece bathroom, a master bedroom, a living room, and another small bedroom on the main level. Upstairs there are 2 more bedrooms. The unfinished basement has a furnace, hot water tank, and plenty of storage area. Outside are some outbuildings, a 20' x 24' garage, and a nicely treed yard and garden areas. There are approximately 15 acres that are currently being rented out on a yearly basis, and this year, it was planted in canola. Would you like to raise your own chickens, perhaps some cows, sheep, or horses? This could be a great place to start that hobby farm you've been dreaming about. Text or call for your appointment to view.

Built in 1941

**Essential Information** 

MLS® #

A2085368

| Price          | \$350,000                                 |
|----------------|-------------------------------------------|
| Bedrooms       | 4                                         |
| Bathrooms      | 1.00                                      |
| Full Baths     | 1                                         |
| Square Footage | 1,454                                     |
| Acres          | 18.93                                     |
| Year Built     | 1941                                      |
| Туре           | Residential                               |
| Sub-Type       | Detached                                  |
| Style          | Acreage with Residence, 1 and Half Storey |
| Status         | Active                                    |

#### Exterior

| Exterior Features | None                                |
|-------------------|-------------------------------------|
| Lot Description   | Front Yard, Lawn, Landscaped, Level |
| Roof              | Metal                               |
| Construction      | Stucco, Wood Frame                  |
| Foundation        | Poured Concrete                     |