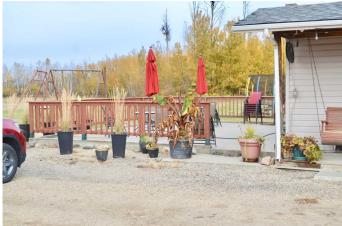

### \$385,000

0 Bedroom, 0.00 Bathroom, Commercial on 0.00 Acres

NONE, Eaglesham, Alberta

Check out the COUNTRY CHARM CORNER STORE. A restaurant and convenience store on HWY 49 just south of Eaglesham. Located on 10.87 acres with an owner suite upstairs with 3 bedrooms, a large 4 piece bathroom, and living room. Main floor features a dining area, store (including liquor sales) 2 bathrooms, and a large kitchen with all the appliances to run the restaurant. Located minutes from the Lakeside Golf & Country Club (Eaglesham AB.) Great opportunity to be your own BOSS. Endless opportunitys on this large parcel. Maybe a small campsite rental, greenhouse, or RV storage.