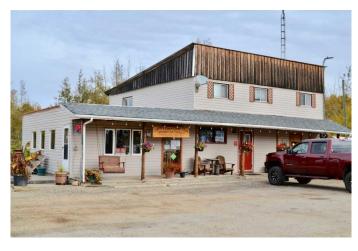

### \$385,000

0 Bedroom, 0.00 Bathroom, Commercial on 0.00 Acres

NONE, Eaglesham, Alberta

Check out the COUNTRY CHARM CORNER STORE. A restaurant and convenience store on HWY 49 just south of Eaglesham. Located on 10.87 acres with an owner suite upstairs with 3 bedrooms, a large 4 piece bathroom, and living room. Main floor features a dining area, store (including liquor sales) 2 bathrooms, and a large kitchen with all the appliances to run the restaurant. Located minutes from the Lakeside Golf & Country Club (Eaglesham AB.) Great opportunity to be your own BOSS. Endless opportunitys on this large parcel. Maybe a small campsite rental, greenhouse, or RV storage.