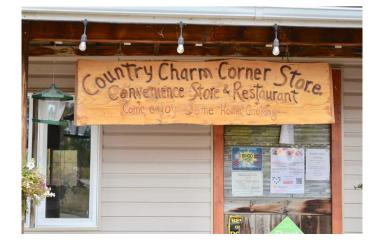

### \$385,000

0 Bedroom, 0.00 Bathroom, Commercial on 0.00 Acres

NONE, Eaglesham, Alberta

Check out the COUNTRY CHARM CORNER STORE. A restaurant and convenience store on HWY 49 just south of Eaglesham. Located on 10.87 acres with an owner suite upstairs with 3 bedrooms, a large 4 piece bathroom, and living room. Main floor features a dining area, store (including liquor sales) 2 bathrooms, and a large kitchen with all the appliances to run the restaurant. Located minutes from the Lakeside Golf & Country Club (Eaglesham AB.) Great opportunity to be your own BOSS. Endless opportunitys on this large parcel. Maybe a small campsite rental, greenhouse, or RV storage.