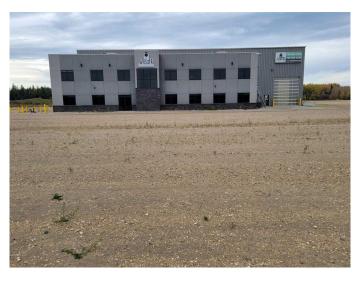

#### \$4,100,000

0 Bedroom, 0.00 Bathroom, Commercial on 150.00 Acres

NONE, Rural Athabasca County, Alberta

A signature commercial property near Athabasca between Edmonton (155km) and Fort McMurray (275km) - on a full quarter section with frontage on Highway 55. Two shops - 11,200 sq ft main shop, and 6,000 sq ft smaller shop - with enough nicely finished office space to meet all your needs, and over 8 acres of yard and laydown space. Very well located to serve North-Central Alberta, including Edmonton, Athabasca, Fort McMurray, Slave Lake, Wabasca and all points North.