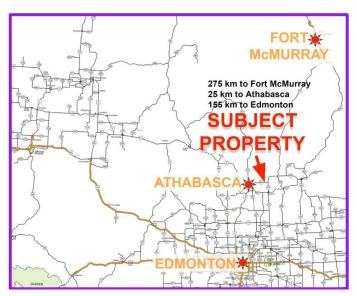

#### \$4,100,000

0 Bedroom, 0.00 Bathroom, Commercial on 150.00 Acres

NONE, Rural Athabasca County, Alberta

A signature commercial property near Athabasca between Edmonton (155km) and Fort McMurray (275km) - on a full quarter section with frontage on Highway 55. Two shops - 11,200 sq ft main shop, and 6,000 sq ft smaller shop - with enough nicely finished office space to meet all your needs, and over 8 acres of yard and laydown space. Very well located to serve North-Central Alberta, including Edmonton, Athabasca, Fort McMurray, Slave Lake, Wabasca and all points North.