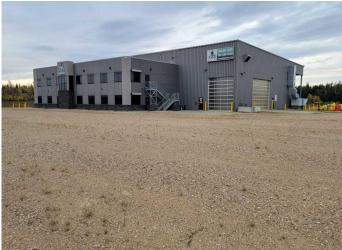

#### \$4,100,000

0 Bedroom, 0.00 Bathroom, Commercial on 150.00 Acres

NONE, Rural Athabasca County, Alberta

A signature commercial property near Athabasca between Edmonton (155km) and Fort McMurray (275km) - on a full quarter section with frontage on Highway 55. Two shops - 11,200 sq ft main shop, and 6,000 sq ft smaller shop - with enough nicely finished office space to meet all your needs, and over 8 acres of yard and laydown space. Very well located to serve North-Central Alberta, including Edmonton, Athabasca, Fort McMurray, Slave Lake, Wabasca and all points North.