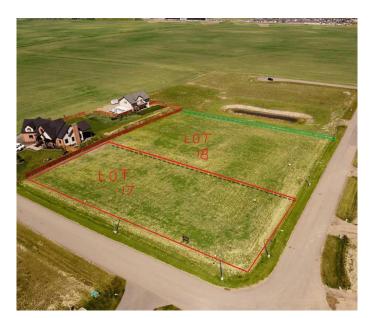

## \$275,000

0 Bedroom, 0.00 Bathroom, Land on 1.11 Acres

N/A, Rural Lethbridge County, Alberta

Edgemoor Estates at Sunrise Point is nestled above the coulees bordering the west edge of the City of Lethbridge. With unsurpassed views of the mountains and river valley, this unspoiled gem is developed into country estate lots where natural terrain and wildlife surround you. All paved roadways, street lights and most servicing have been installed to the property line. Over 1 acre lots afford a large building envelope with architectural controls to ensure the homes give a sense of space and openness with plenty of breathing space. Your "forever" home will have a sense of "classical elegance" with timeless value that comes from living in the country but close to all amenities.

### **Exterior**

Lot Description Rectangular Lot, Corner Lot