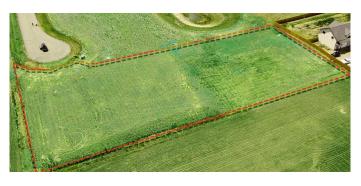

#### \$275,000

0 Bedroom, 0.00 Bathroom, Land on 1.34 Acres

N/A, Rural Lethbridge County, Alberta

Edgemoor Estates at Sunrise Point is nestled above the coulees bordering the west edge of the City of Lethbridge. With unsurpassed views of the mountains and river valley, this unspoiled gem is developed into country estate lots where natural terrain and wildlife surround you. All paved roadways, street lights and most servicing have been installed to the property line. Over 1 acre lots afford a large building envelope with architectural controls to ensure the homes give a sense of space and openness with plenty of breathing space. Your "forever" home will have a sense of "classical elegance" with timeless value that comes from living in the country but close to all amenities.

## Exterior

Lot Description Cul-De-Sac, Rectangular Lot