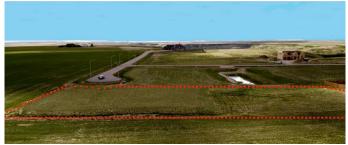

#### \$275,000

0 Bedroom, 0.00 Bathroom, Land on 1.34 Acres

N/A, Rural Lethbridge County, Alberta

Edgemoor Estates at Sunrise Point is nestled above the coulees bordering the west edge of the City of Lethbridge. With unsurpassed views of the mountains and river valley, this unspoiled gem is developed into country estate lots where natural terrain and wildlife surround you. All paved roadways, street lights and most servicing have been installed to the property line. Over 1 acre lots afford a large building envelope with architectural controls to ensure the homes give a sense of space and openness with plenty of breathing space. Your "forever" home will have a sense of "classical elegance" with timeless value that comes from living in the country but close to all amenities.