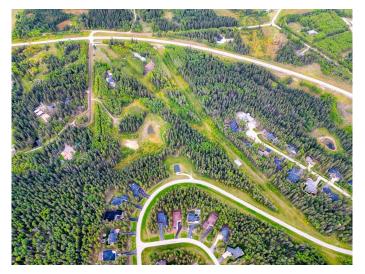

### \$974,900

0 Bedroom, 0.00 Bathroom, Land on 27.81 Acres

N/A, Rural Foothills County, Alberta

Looking for ultimate privacy without a building commitment...Introducing a Priddis paradise, where nature's beauty and limitless possibilities converge. Nestled in the Foothills, this raw land parcel offers a rare opportunity to craft your dream escape, free from the confines of building commitments and architectural controls. Situated on a tranquil dead-end road, this pristine haven boasts all the elements of your country/forest vision. As you approach, a canopy of majestic trees welcomes you, promising the utmost in privacy and seclusion. The property's natural elegance is revealed through its abundant greenery, with towering trees providing shade and serenity. At the heart of this sanctuary lies a picturesque creek-fed pond, complete with a charming dock that beckons you to pause and soak in the tranquility. Here, you'll witness the ebb and flow of seasons, creating a canvas of ever-changing beauty. Survey the land, and you'll discover prime building sites that cater to both your residential and outbuilding aspirations. Whether you envision a cozy cottage or an expansive estate, this parcel offers the flexibility to bring your architectural dreams to life. A significant attribute of this property is its two wells, providing a reliable source of water to nurture your land and accommodate your future home. This haven is situated on a road less traveled, shared by only a handful of neighboring residences.

Here, you'll find the serenity and solitude you crave, cocooned by nature's embrace. The absence of architectural controls empowers you to unleash your creativity, ensuring that your vision for the perfect rural retreat can become a reality. For those seeking an active lifestyle, the nearby Priddis Greens Members-Only Golf Course offers an exclusive opportunity to tee off amidst breathtaking scenery. In just 20 minutes, you will reach Calgary, making this property a commuter's dream. Whether you yearn to escape the city's hustle and bustle, embrace a life where your animals roam freely, or trail ride and explore on your very own property this Priddis gem is your perfect fit. It's a place where the possibilities are as endless as the Alberta skies and where your dream property awaits. Seize this opportunity and embark on a journey filled with natural beauty and endless potential. Property lines in photos are approximate.

#### **Exterior**

Lot Description Near Golf Course, Many Trees, Native Plants, Private, Treed