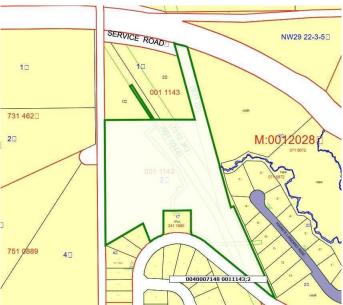

### \$974,900

0 Bedroom, 0.00 Bathroom, Land on 27.81 Acres

N/A, Rural Foothills County, Alberta

Looking for ultimate privacy without a building commitment...Introducing a Priddis paradise, where nature's beauty and limitless possibilities converge. Nestled in the Foothills, this raw land parcel offers a rare opportunity to craft your dream escape, free from the confines of building commitments and architectural controls. Situated on a tranquil dead-end road, this pristine haven boasts all the elements of your country/forest vision. As you approach, a canopy of majestic trees welcomes you, promising the utmost in privacy and seclusion. The property's natural elegance is revealed through its abundant greenery, with towering trees providing shade and serenity. At the heart of this sanctuary lies a picturesque creek-fed pond, complete with a charming dock that beckons you to pause and soak in the tranquility. Here, you'll witness the ebb and flow of seasons, creating a canvas of ever-changing beauty. Survey the land, and you'll discover prime building sites that cater to both your residential and outbuilding aspirations. Whether you envision a cozy cottage or an expansive estate, this parcel offers the flexibility to bring your architectural dreams to life. A significant attribute of this property is its two wells, providing a reliable source of water to nurture your land and accommodate your future home. This haven is situated on a road less traveled, shared by only a handful of neighboring residences.

#### **Essential Information**

MLS® # A2079106

Price \$974,900

Bathrooms 0.00 Acres 27.81

Type Land

Sub-Type Residential Land

Status Active

# **Community Information**

Address W:5 R:3 T:22 S:29 Q:nw Drive

Subdivision N/A

City Rural Foothills County

County Foothills County

Province Alberta
Postal Code ToL 1W0