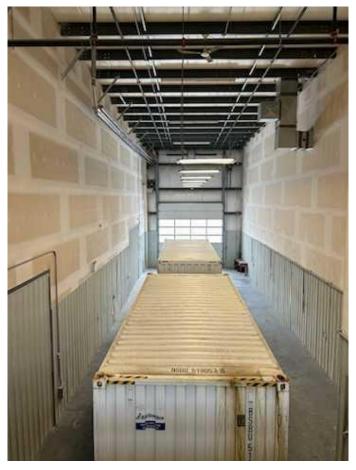

#### \$12

0 Bedroom, 0.00 Bathroom, Commercial on 3.19 Acres

Queens Business Park, Red Deer, Alberta

This 5,000 SF Industrial shop, located in Queens Business Park, is available for lease. The unit features minimal office space with an open showroom and one washroom. The shop area is separated into two sides, each with their own 16' x 16' overhead door (two in total). One side of the shop houses a paint booth and there is a mezzanine for additional storage. The building sits on 3.2 acres and the yard is fenced, graveled, and shared with the neighbouring tenants of the building. Additional Rent is estimated at \$3.50 for the 2023 budget year.