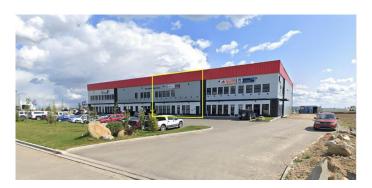

# \$12 - 150, 106 Queensland Crescent, Red Deer

MLS® #A2078283

#### \$12

0 Bedroom, 0.00 Bathroom, Commercial on 3.19 Acres

Queens Business Park, Red Deer, Alberta

This 5,000 SF Industrial shop, located in Queens Business Park, is available for lease. The unit features minimal office space with an open showroom and one washroom. The shop area is separated into two sides, each with their own 16' x 16' overhead door (two in total). One side of the shop houses a paint booth and there is a mezzanine for additional storage. The building sits on 3.2 acres and the yard is fenced, graveled, and shared with the neighbouring tenants of the building. Additional Rent is estimated at \$3.50 for the 2023 budget year.

# **Community Information**

Address 150, 106 Queensland Crescent

Subdivision Queens Business Park

City Red Deer County Red Deer

Province Alberta
Postal Code T4P 2P6