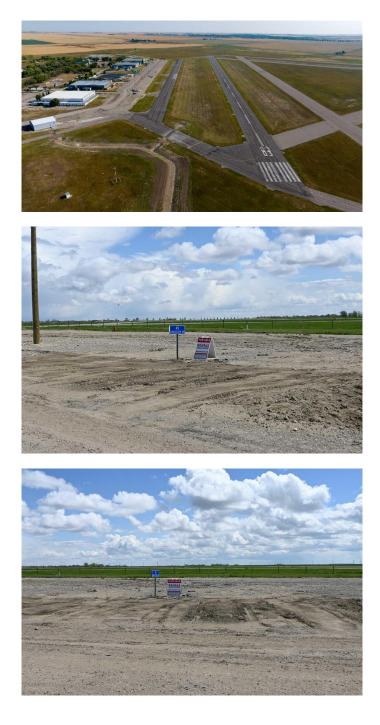

#### \$65,000

0 Bedroom, 0.00 Bathroom, Land on 0.25 Acres

NONE, Claresholm, Alberta

INDUSTRIAL/COMMERCIAL/HOBBY **AVIATION LOTS right next to the Airport** TAXIWAY located at the CLARESHOLM AIRPORT. The Airport is serviced by a 900-METER MAIN RUNWAY (with lighting) and 900-METER CROSS-STRIP runway. 40 flights daily, currently a REGISTERED **AERODOME. Over \$2 MILLION OF RECENT** INVESTMENTS have been made to the airport incl: NEW ASPHALT TOPCOAT recently applied to MAIN RUNWAY, new LIGHTING, **TIE-DOWN area, EMERGENCY CROSS** STRIP, drainage improvements & more! All LOTS SERVICED TO THE PROPERTY LINE, and the developer would be responsible for all utility connections & construction of access to the municipal road and taxiway. The 0.25 of an ACRE lot is BIG enough to add your HANGAR or COMMERCIAL BAY as long as it has an aircraft hangar door located on the taxiway side of the structure. A restrictive covenant outlining the architectural requirements and land uses is attached to the title of the lands (see supplements). Vendor prepared to hold lot for 6 months with a \$5000 deposit while you request approval for building commitments WITH a FIRM SALE. Once POSSESSION is finalized, the developer must build within a 2-year period. PURCHASER to pave onto taxiway. The MD of Willow Creek has among the LOWEST TAX RATES IN SOUTHERN ALBERTA and property taxes are dependent upon the size of the structure and amenities. NO AIRPORT USER FEES = NO BRAINER!!

The airport is located only MINUTES from CLARESHOLM and is located conveniently an HOUR SOUTH OF CALGARY or 45 mins FROM LETHBRIDGE. LOT SIZE is 100 X 107 feet. The GST will be applicable on the Sale Price. This investment offers GREAT Value & TONS of potential for FUTURE EXPANSION. Please call your AGENT for an INFORMATION PACKAGE & see supplements for more info.